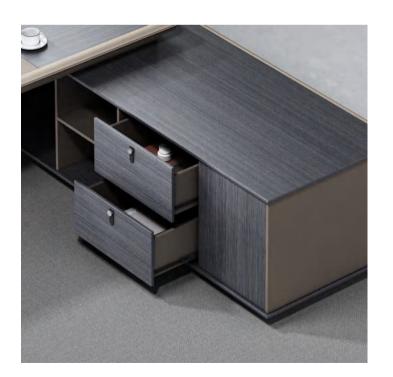

File cabinets help you easily manage your files and belongings, making your office space more organized.

## Convenient storage function

Convenient storage, password lock gives you private space, storage cabinet gives you large capacity space, effectively solve the problem of insufficient desktop space, important data loss.