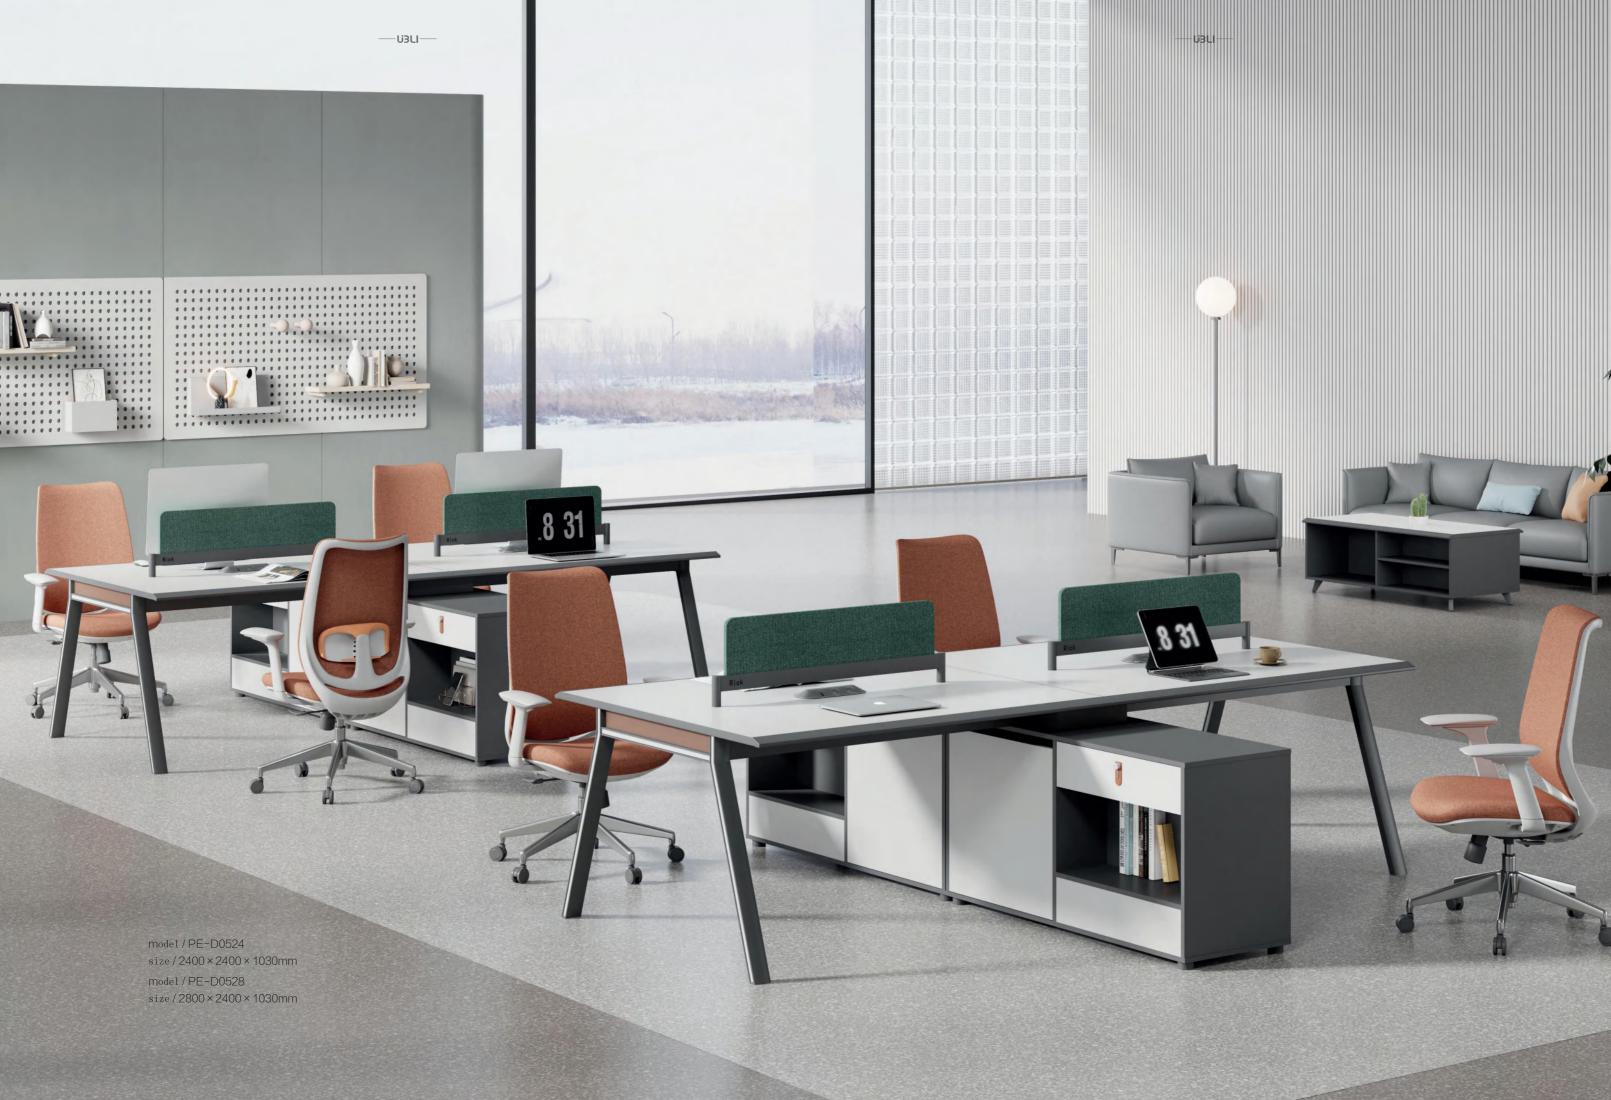

PE-D0324

size: 2400 x 1200 x 1030mm

PE-D0328

size: 2800 x 1200 x 1030mm

PE-D0524

size: 2400 x 2400 x 1030mm

### PE-D0528

size: 2800 x 2400 x 1030mm