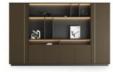

File cabinets help you easily manage your files and belongings, making your office space more organized.

#### FILING CABINET

size:3600\*400\*2000

3.6m filing cabinet (with tape light) 3.6m filing cabinet size:3600\*400\*2000

3.2m filing cabinet size:3200\*400\*2000

2.8m filing cabinet size:2800\*400\*2000

**2.4m** filing cabinet size:2400\*400\*2000

2.2m filing cabinet size:2200\*400\*2000

VE-S0812 size:1200\*400\*800