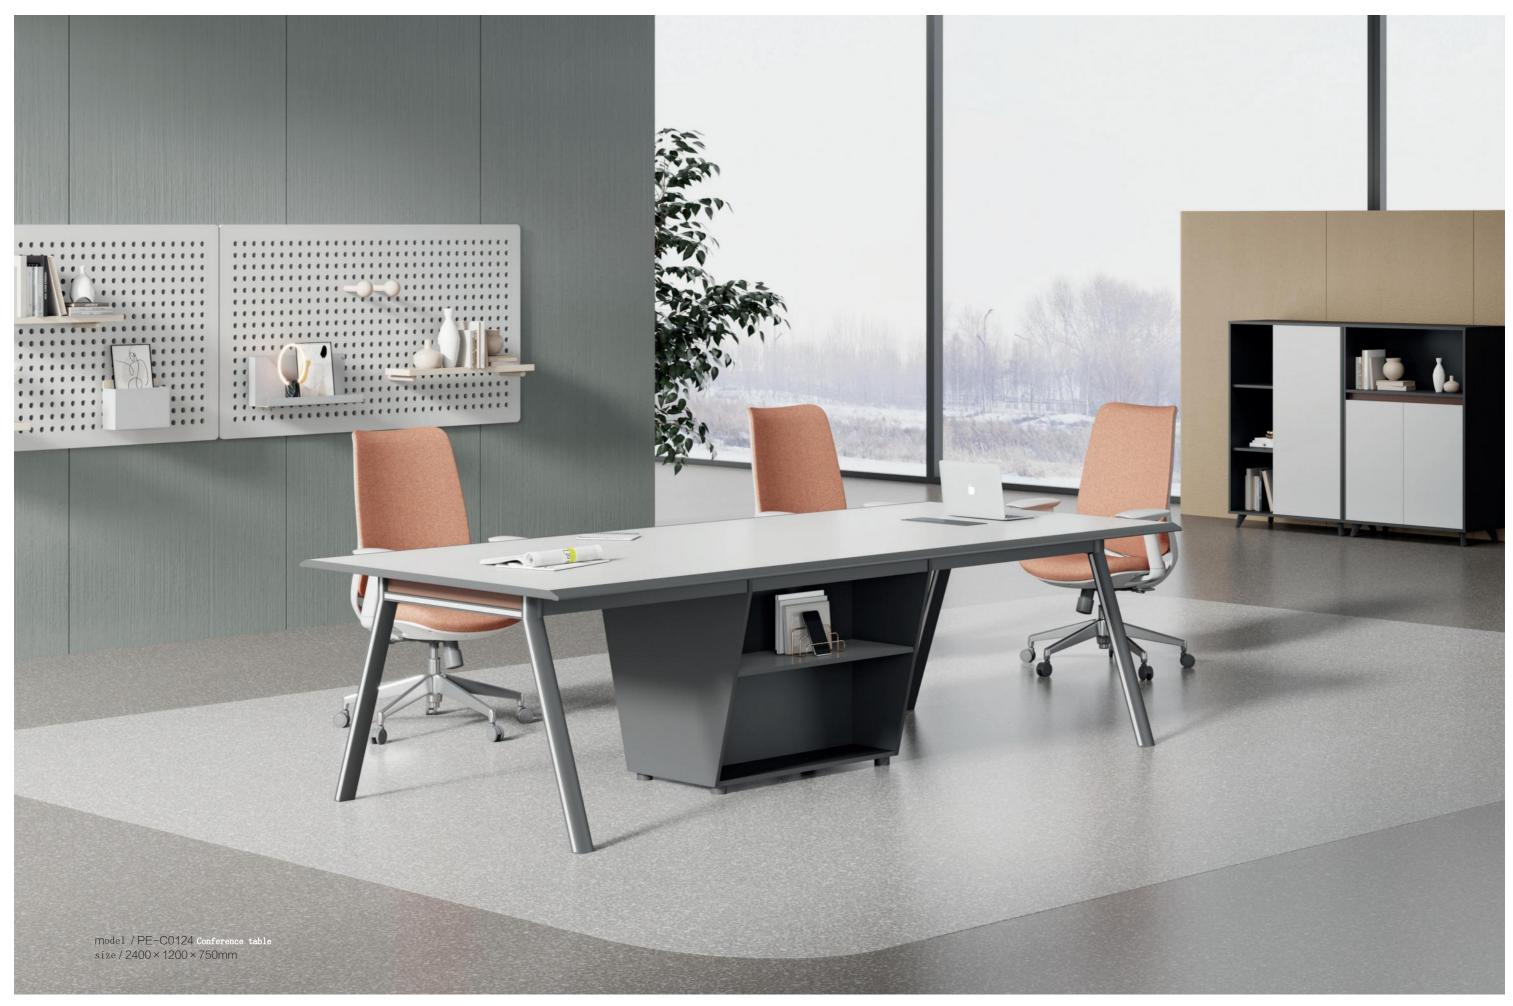

EXECUTIVE DESK CONFERENCE TABLE

PE-D0220

size: 2000 x 1600 x 750mm

PE-D0218

size: 1800 x 1600 x 750mm

PE-C0124

size: 2400x1200x750mm