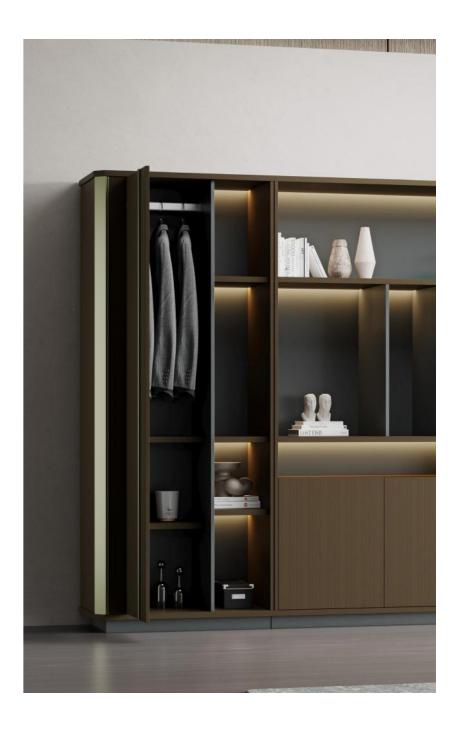

## Convenient storage function

Convenient storage, password lock gives you private space, storage cabinet gives you large capacity space, effectively solve the problem of insufficient desktop space, important data loss.