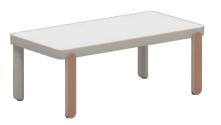

#### TEA TABLE/END TABLE

VE-C0518 size:1800\*800\*680

VE-F0114 size:1400\*700\*450

VE-F0207

size:700\*700\*450