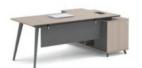

EXECUTIVE DESK CONFERENCE TABLE

PE-D0220

size: 2000 x 1600 x 750mm

PE-D0218

size: 1800 x 1600 x 750mm

PE-C0124

size: 2400x1200x750mm