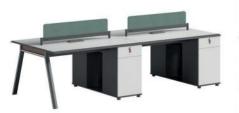

#### Standard Product Unit

VIC-D0132 W3200\*D2200\*H760

VIC-D0128 W2800\*D2200\*H760

VIC-D0126 W2600\*D2000\*H760

VIC-D0124 W2400\*D2000\*H760

VIC-D0224 VIC-D0222 VIC-D0220

W2400\*D2000\*H760 W2200\*D2000\*H760 W2000\*D1800\*H760 VIC-D0218 W1800\*D1800\*H760

VIC-S0120 W2000\*D400\*H2000

VIC-S0116 W1600\*D400\*H2000

VIC-S0208 W800\*D400\*H2000

VIC-S0206 W600\*D400\*H2000

VIC-S0208+S0120+S0208 3.6m

W3600\*D400\*H2000

VIC-S0208+S0116+S0208 3.2mW3200\*D400\*H2000

VIC-S0206+S0120+S0206 3.2mW3200\*D400\*H2000