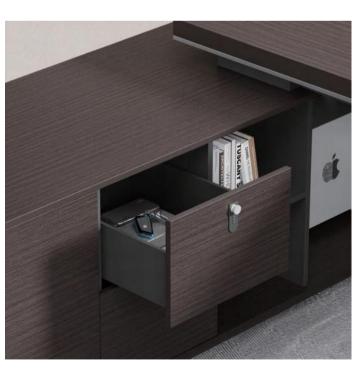

## Junchi

Each password with its own memory will elegantly and decently guarantee the privacy ofdocuments and personal belongings for professionals.

**UJC-D0132** 3200\*2200\*760

**UJC-D0128** 2800\*2200\*760

## Convenient storage function

Convenient storage, password lock gives you private space, storage cabinet gives you large capacity space, effectively solve the problem of insufficient desktop space, important data loss.