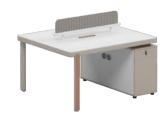

#### Standard Product Unit

VIC-D0132 W3200\*D2200\*H760

VIC-D0128 W2800\*D2200\*H760

VIC-D0126 W2600\*D2000\*H760

VIC-D0124 W2400\*D2000\*H760

VIC-D0224 VIC-D0222 VIC-D0220

W2400\*D2000\*H760 W2200\*D2000\*H760 W2000\*D1800\*H760 VIC-D0218 W1800\*D1800\*H760

## Multifunctional baffle

People-oriented design concept, simple style, flexible working environment, independent working space, non-interference and effective communication.

## Convenient storage function

Convenient storage, password lock gives you private space, storage cabinet gives you large capacity space, effectively solve the problem of insufficient desktop space, important data loss.