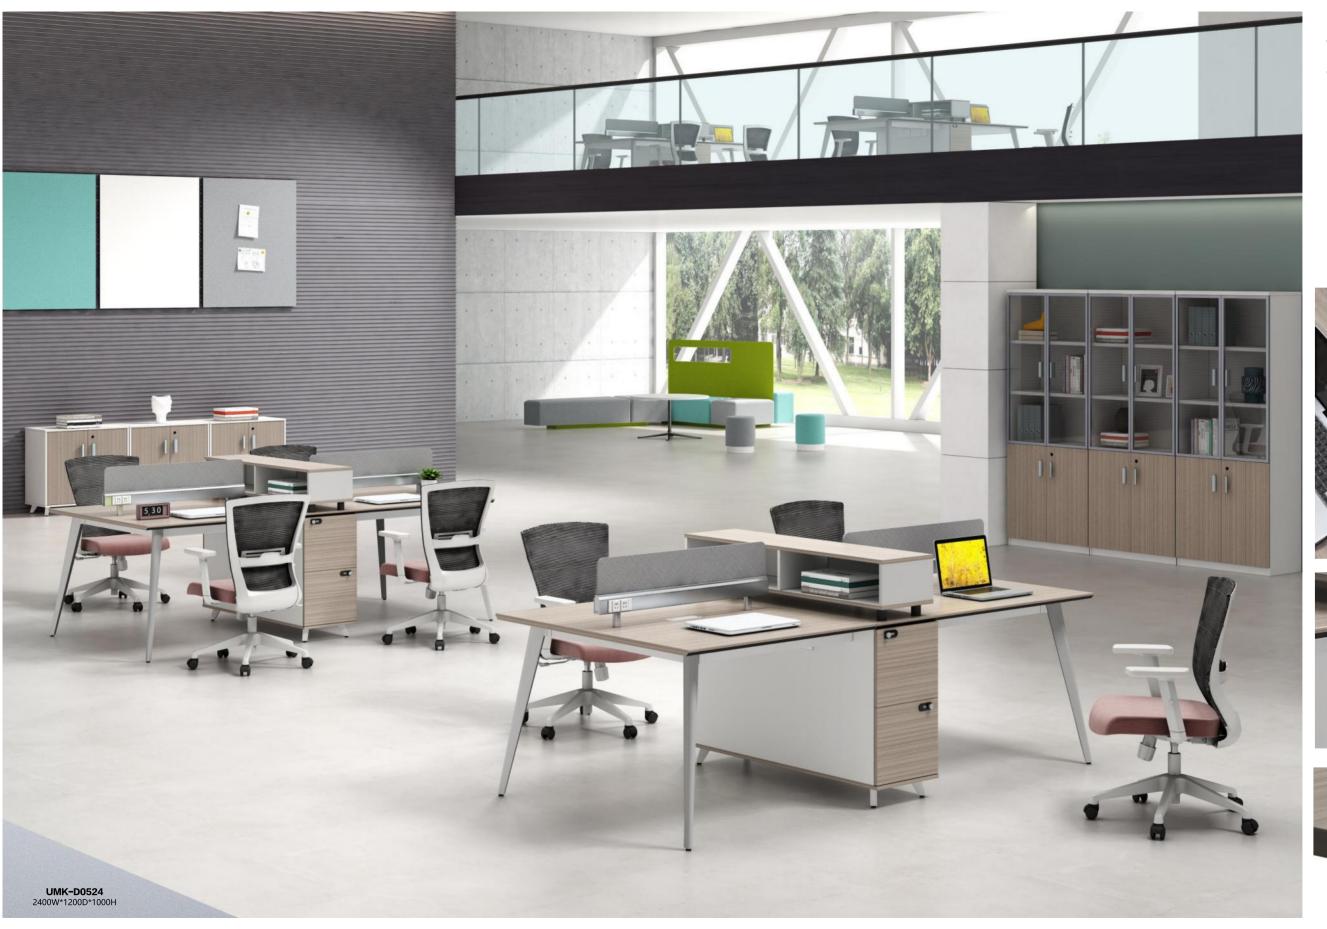

UMK-D0120 2000W\*1600D\*750H UMK-D0118 1800W\*1600D\*750H UMK-D0116 1600W\*1200D\*750H

WORKING TOGETHER.

takes user innovation as the core concept. This workstation integrates the chassis, file storage and routing system, fully taking into account the utilization of the board, optimizing the cost to the extreme, giving the product a very high cost performance, a good solution. Startups' entrepreneurial costs and pressures.

# Better Design Better Environment

Designing corporate identities.

**UMK-S0612** 1200W\*400D\*2000H

**UMK-S0508** 800W\*400D\*2000H

**UMK-S0408** 800W\*400D\*2000H

800W\*400D\*750H

**UMK-S0308** 800W\*400D\*1150H