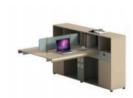

#### Standard Product Unit

VIC-D0132 W3200\*D2200\*H760

VIC-D0128 W2800\*D2200\*H760

VIC-D0126 W2600\*D2000\*H760

VIC-D0124 W2400\*D2000\*H760

VIC-D0224 VIC-D0222 VIC-D0220

W2400\*D2000\*H760 W2200\*D2000\*H760 W2000\*D1800\*H760 VIC-D0218 W1800\*D1800\*H760

#### FILING CABINET

size:3600\*400\*2000

3.6m filing cabinet (with tape light) 3.6m filing cabinet size:3600\*400\*2000

3.2m filing cabinet size:3200\*400\*2000

2.8m filing cabinet size:2800\*400\*2000

**2.4m** filing cabinet size:2400\*400\*2000