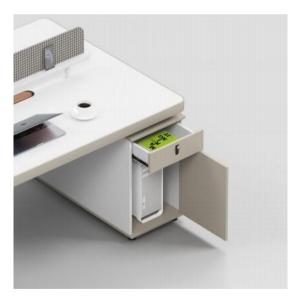

## Convenient storage function

Convenient storage, password lock gives you private space, storage cabinet gives you large capacity space, effectively solve the problem of insufficient desktop space, important data loss.