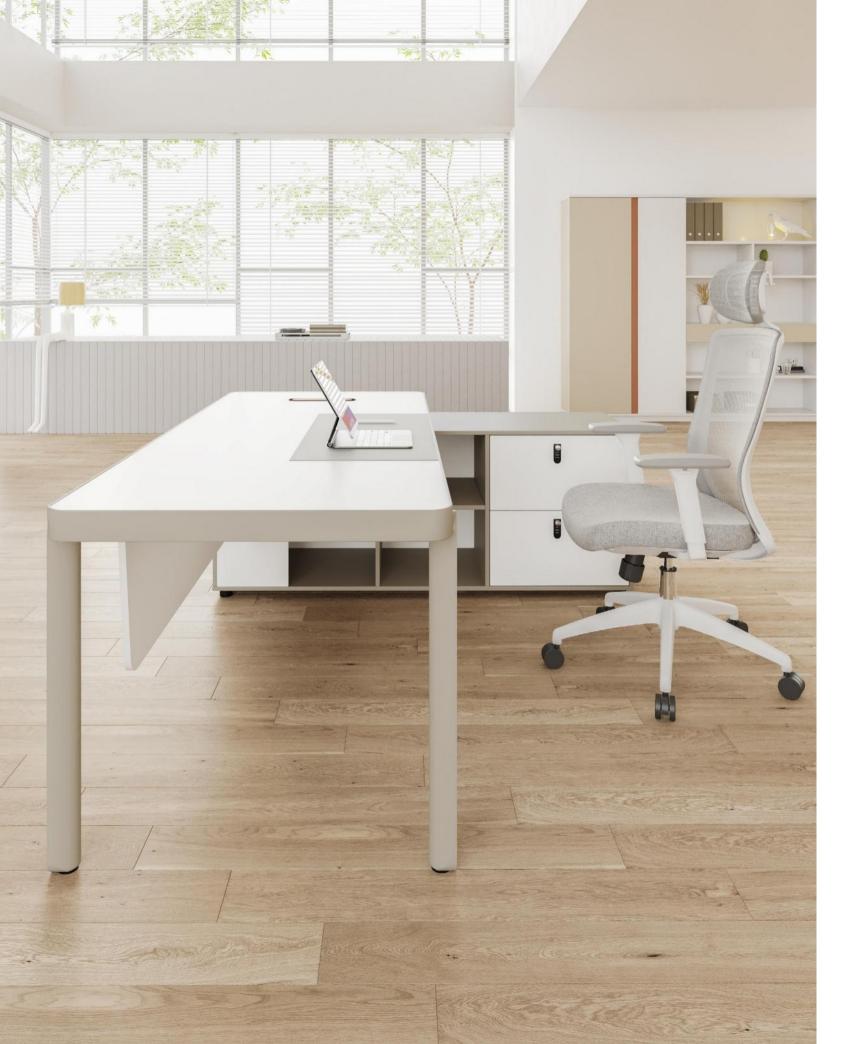

XBL-C0128

size:2800\*1200\*750

XBL-C0124

size:2400\*1200\*750

CONFERENCE TABLE **EXECUTIVE DESK** 

XBL-D0222

size:2200\*1600\*750

XBL-D0220

size:2000\*1600\*750

XBL-D0218

size:1800\*1600\*750

CLERK'S DESK

XBL-C0128

size:2800\*1200\*750

XBL-C0124

size:2400\*1200\*750