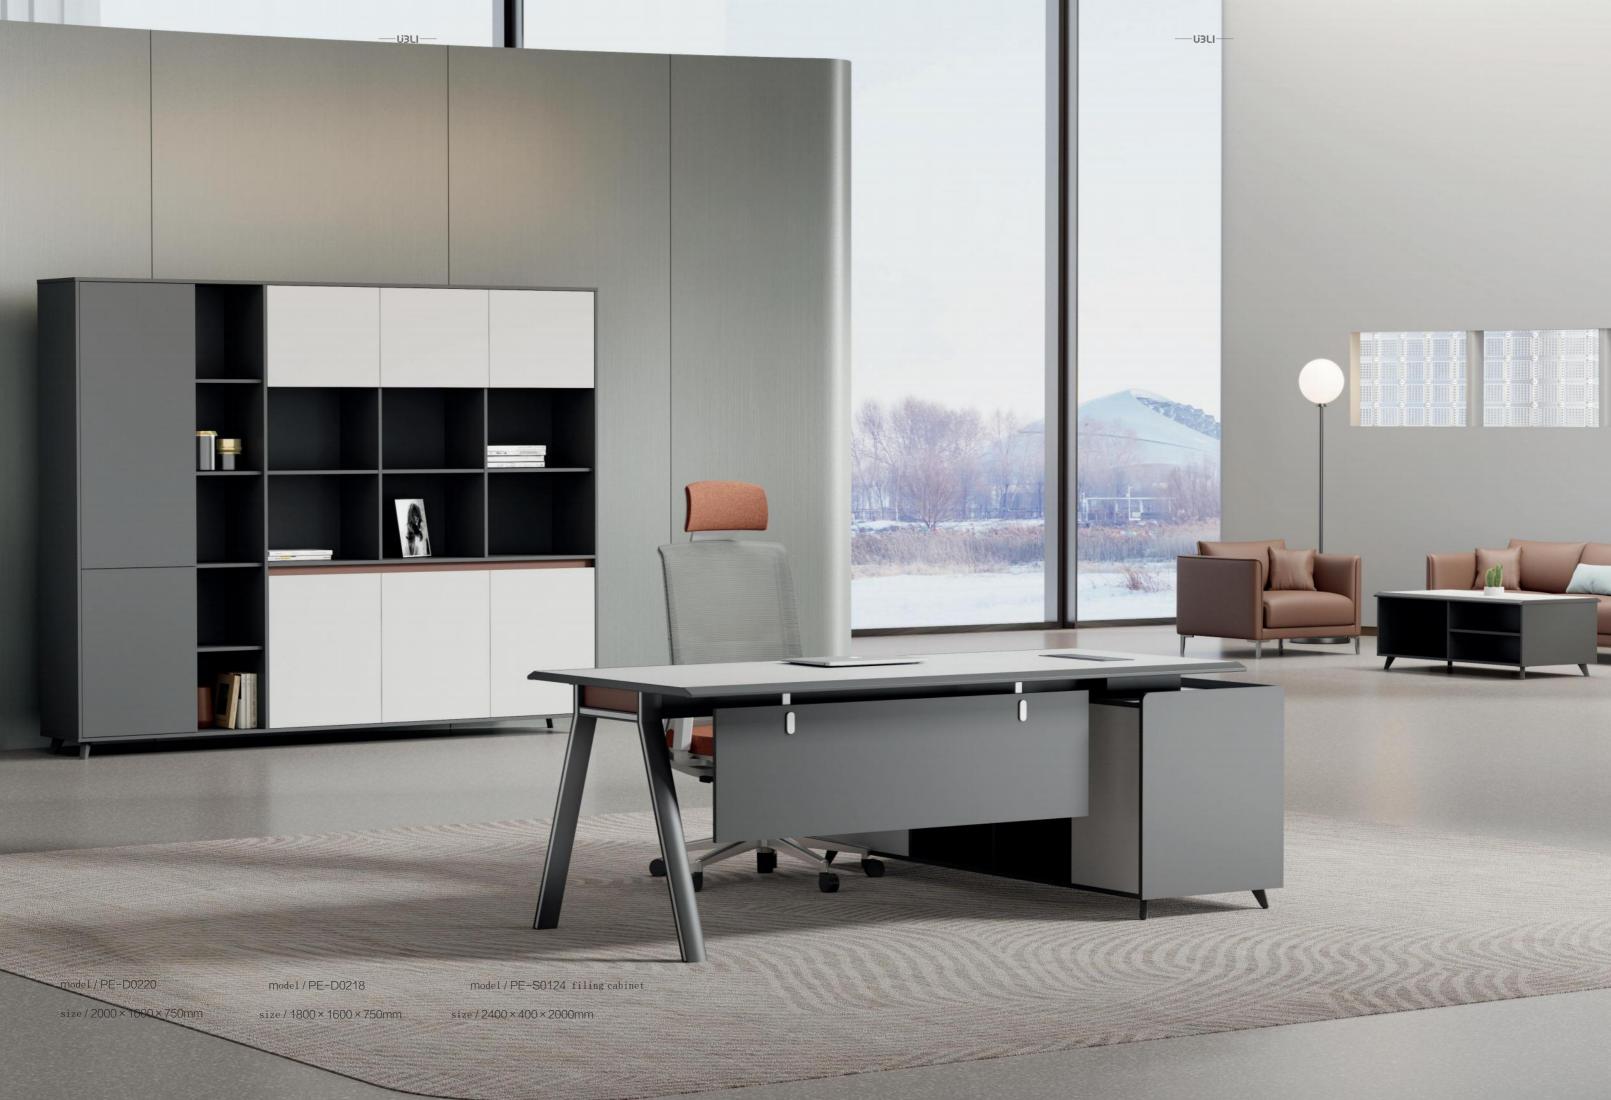

EXECUTIVE DESK CONFERENCE TABLE

PE-D0220

size: 2000 x 1600 x 750mm

PE-D0218

size: 1800 x 1600 x 750mm

PE-C0124

size: 2400x1200x750mm

### FILE CABINET

PE-S0124 filing cabinet

size: 2400 x 400 x 2000mm

PE-S0108 filing

cabinetsize: 800 x 400 x 1200mm

**PE-S0208 矮柜** size: 800 x 400 x

size: 800 x 400 x 1200mm