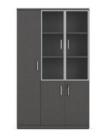

#### FILING CABINET

size:3600\*400\*2000

3.6m filing cabinet (with tape light) 3.6m filing cabinet size:3600\*400\*2000

3.2m filing cabinet size:3200\*400\*2000

2.8m filing cabinet size:2800\*400\*2000

**2.4m** filing cabinet size:2400\*400\*2000

2.2m filing cabinet size:2200\*400\*2000

VE-S0812 size:1200\*400\*800