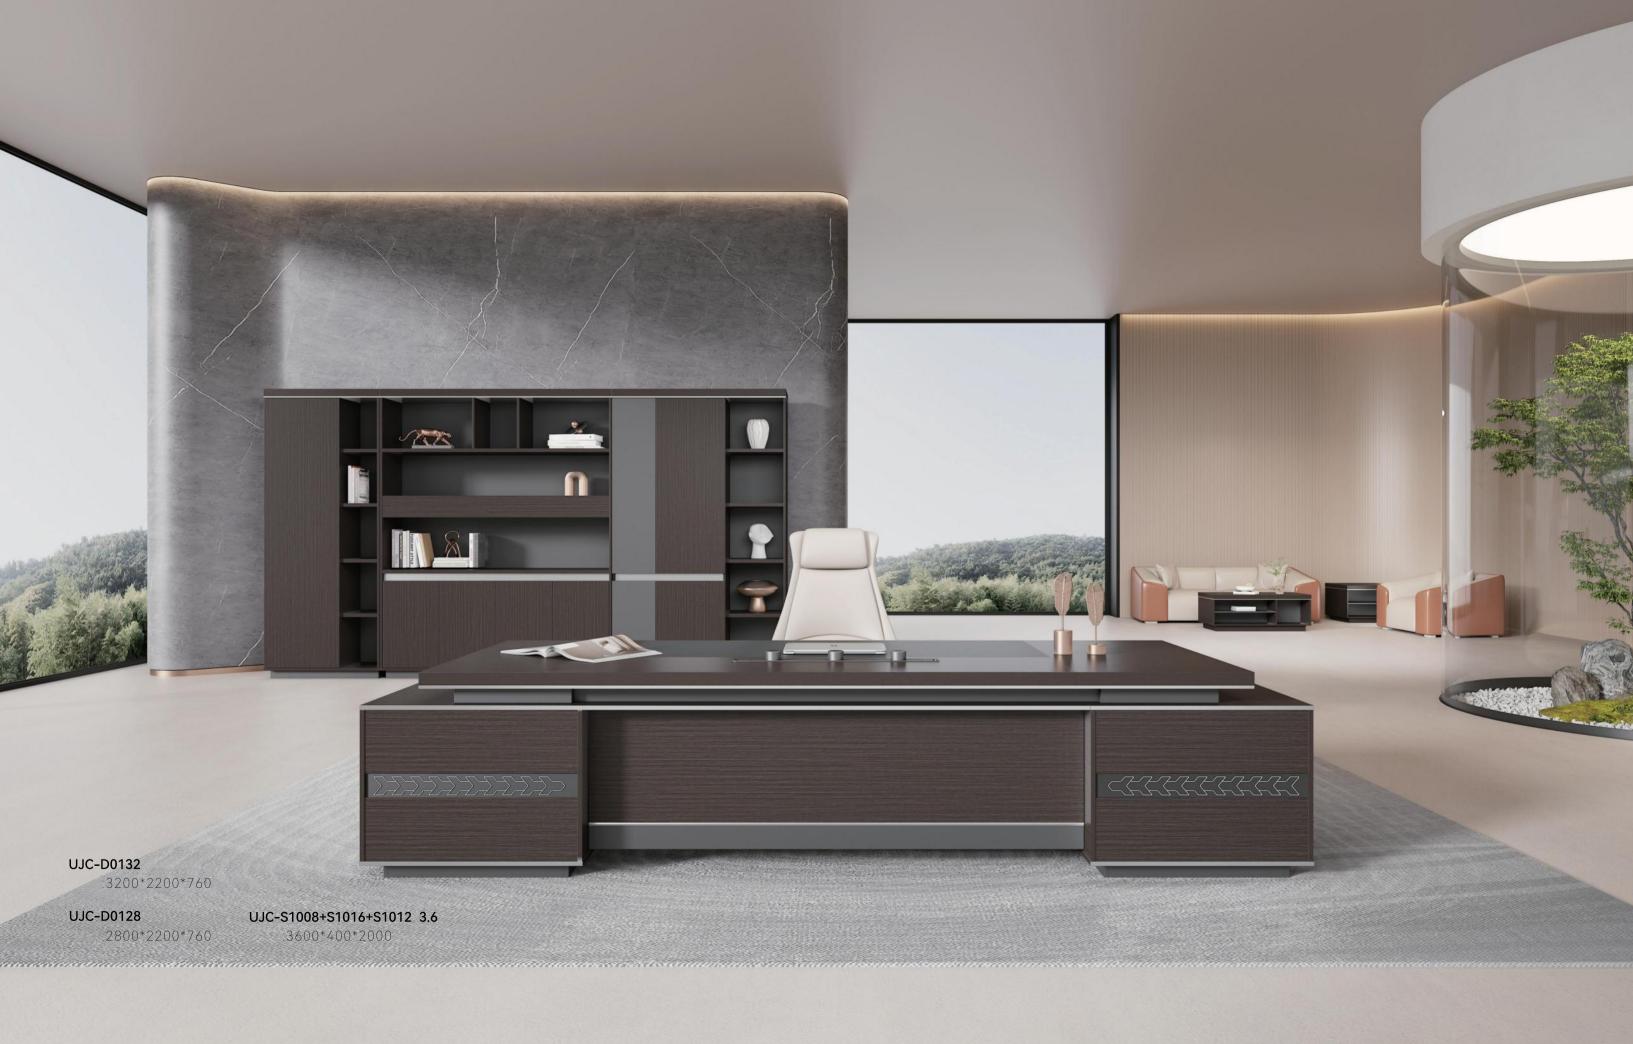

## Junchi

Each password with its own memory will elegantly and decently guarantee the privacy ofdocuments and personal belongings for professionals.

**UJC-D0132** 3200\*2200\*760

**UJC-D0128** 2800\*2200\*760

**UJC-D0126** 2600\*2000\*760

**UJC-D0124** 2400\*2000\*760

We keep abreast of the trend of the timesfusion of the most advanced design elements at any timeBreak through thelimitations of traditionModern Simple Plastic ArtAdequately embellishedModerm style furniture reflects its unique charm

**UJC-D0318** 800\*8100\*760

**UJC-D0316** 1600\*800\*760

UJC-S1008+S1016+S1012

3600\*400\*2000

UJC-D0132 3200\*2200\*760

UJC-D0128 2800\*2200\*760

UJC-D0124 2400\*2000\*760

UJC-D0520 2000\*1600\*760