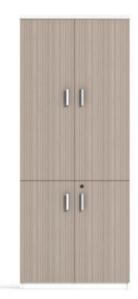

### FILE CABINET

PE-S0124 filing cabinet

size: 2400 x 400 x 2000mm

PE-S0108 filing

cabinetsize: 800 x 400 x 1200mm

**PE-S0208 矮柜** size: 800 x 400 x

size: 800 x 400 x 1200mm