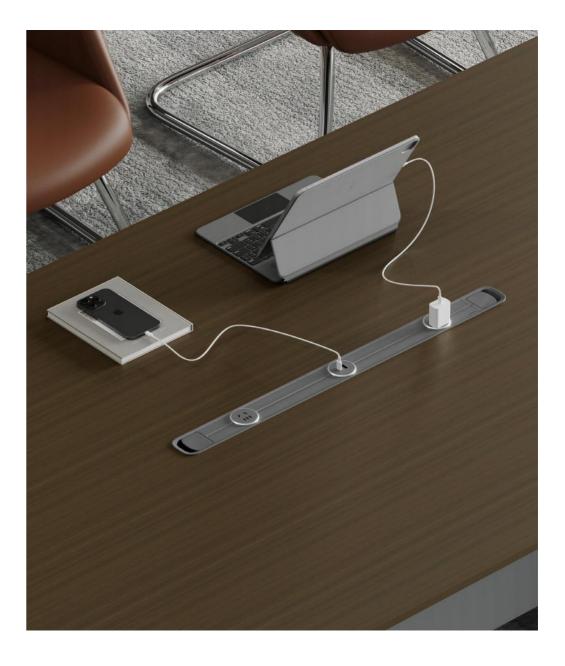

Diverse features, ready for office needs.

Electricity guide rails for worry-free power extraction.

Multi-layer storage function design to meet different usage needs.

With smooth lines, create a pleasing work partner, so that your work Full of creative inspiration.