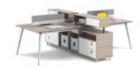

#### **WEIKE SERIES**

#### Standard Product Unit

VIC-D0132 W3200\*D2200\*H760

VIC-D0128 W2800\*D2200\*H760

VIC-D0126 W2600\*D2000\*H760

VIC-D0124 W2400\*D2000\*H760

VIC-D0224 VIC-D0222 VIC-D0220

W2400\*D2000\*H760 W2200\*D2000\*H760 W2000\*D1800\*H760 VIC-D0218 W1800\*D1800\*H760

VIC-S0120 W2000\*D400\*H2000

VIC-S0116 W1600\*D400\*H2000

VIC-S0208 W800\*D400\*H2000

VIC-S0206 W600\*D400\*H2000

VIC-S0208+S0120+S0208 3.6m

W3600\*D400\*H2000

VIC-S0208+S0116+S0208 3.2mW3200\*D400\*H2000

VIC-S0206+S0120+S0206 3.2mW3200\*D400\*H2000