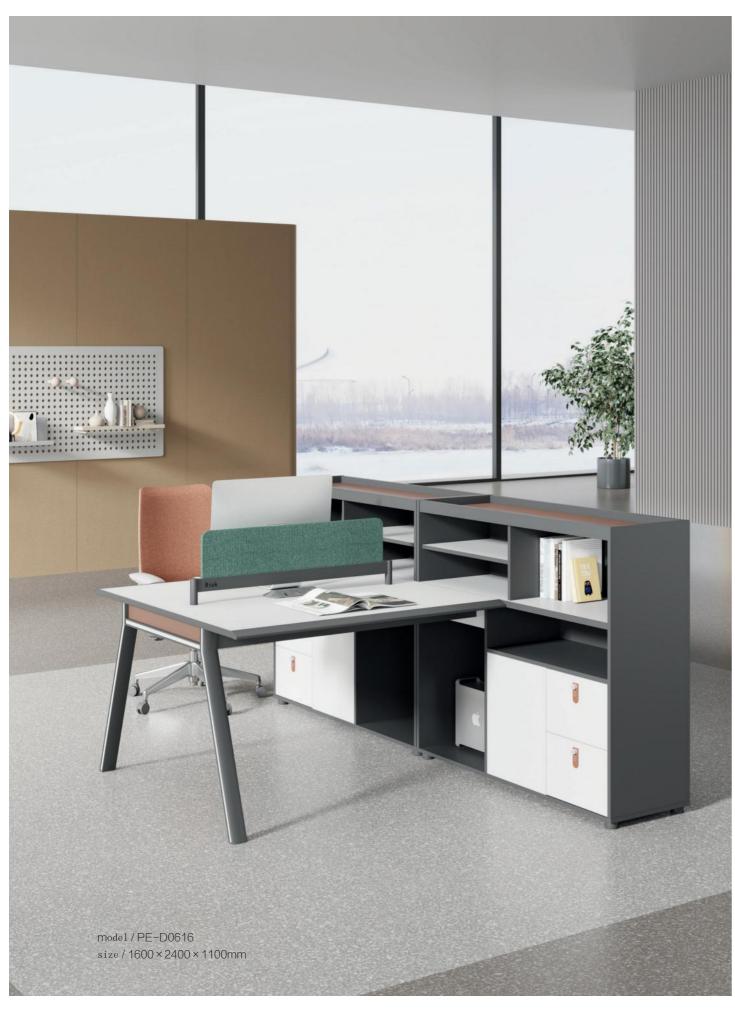

### STAFF TABLE

PE-D0914 Single seat

size: 1400 x 600 x 1030mm

**PE-D0912 Single seat** size: 1200 x 600 x 1030mm

PE-D0616

size: 1600 x 2400 x 1100mm

PE-D0728

size: 2800 x 2400 x 1100mm