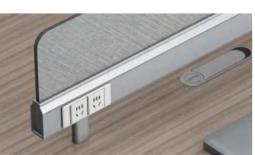

## Multifunctional baffle

People-oriented design concept, simple style, flexible working environment, independent working space, non-interference and effective communication.

## Convenient storage function

Convenient storage, password lock gives you private space, storage cabinet gives you large capacity space, effectively solve the problem of insufficient desktop space, important data loss.