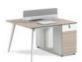

EXECUTIVE DESK CONFERENCE TABLE

PE-D0220

size: 2000 x 1600 x 750mm

PE-D0218

size: 1800 x 1600 x 750mm

PE-C0124

size: 2400x1200x750mm

### STAFF TABLE

PE-D0914 Single seat

size: 1400 x 600 x 1030mm

**PE-D0912 Single seat** size: 1200 x 600 x 1030mm

PE-D0616

size: 1600 x 2400 x 1100mm

PE-D0728

size: 2800 x 2400 x 1100mm