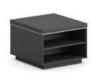

#### TEA TABLE/END TABLE

VE-C0518 size:1800\*800\*680

VE-F0114 size:1400\*700\*450

VE-F0207

size:700\*700\*450