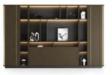

File cabinets help you easily manage your files and belongings, making your office space more organized.

#### FILING CABINET

size:3600\*400\*2000

3.6m filing cabinet (with tape light) 3.6m filing cabinet size:3600\*400\*2000

3.2m filing cabinet size:3200\*400\*2000

2.8m filing cabinet size:2800\*400\*2000

**2.4m** filing cabinet size:2400\*400\*2000

2.2m filing cabinet size:2200\*400\*2000

VE-S0812 size:1200\*400\*800