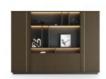

File cabinets help you easily manage your files and belongings, making your office space more organized.

#### FILING CABINET

size:3600\*400\*2000

3.6m filing cabinet (with tape light) 3.6m filing cabinet size:3600\*400\*2000

3.2m filing cabinet size:3200\*400\*2000

2.8m filing cabinet size:2800\*400\*2000

**2.4m** filing cabinet size:2400\*400\*2000