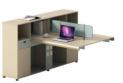

UML-D0120 2000W\*1600D\*750H UML-D0118 1800W\*1600D\*750H

The minimalist appearance, neat and generous, and exquisite workmanship add a lot of beauty to this product. In the design, it eliminates the flashy and extraordinary quality, gives the working life a constant position of the product, and can become a private customization in your office.