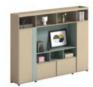

#### **WEIKE SERIES**

#### Standard Product Unit

VIC-D0132 W3200\*D2200\*H760

VIC-D0128 W2800\*D2200\*H760

VIC-D0126 W2600\*D2000\*H760

VIC-D0124 W2400\*D2000\*H760

VIC-D0224 VIC-D0222 VIC-D0220

W2400\*D2000\*H760 W2200\*D2000\*H760 W2000\*D1800\*H760 VIC-D0218 W1800\*D1800\*H760