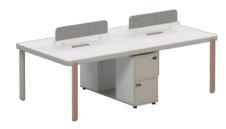

#### Standard Product Unit

VIC-D0132 W3200\*D2200\*H760

VIC-D0128 W2800\*D2200\*H760

VIC-D0126 W2600\*D2000\*H760

VIC-D0124 W2400\*D2000\*H760

VIC-D0224 VIC-D0222 VIC-D0220

W2400\*D2000\*H760 W2200\*D2000\*H760 W2000\*D1800\*H760 VIC-D0218 W1800\*D1800\*H760

## Multifunctional baffle

People-oriented design concept, simple style, flexible working environment, independent working space, non-interference and effective communication.

## Convenient storage function

Convenient storage, password lock gives you private space, storage cabinet gives you large capacity space, effectively solve the problem of insufficient desktop space, important data loss.