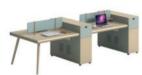

## Multifunctional baffle

People-oriented design concept, simple style, flexible working environment, independent working space, non-interference and effective communication.

## Convenient storage function

Convenient storage, password lock gives you private space, storage cabinet gives you large capacity space, effectively solve the problem of insufficient desktop space, important data loss.