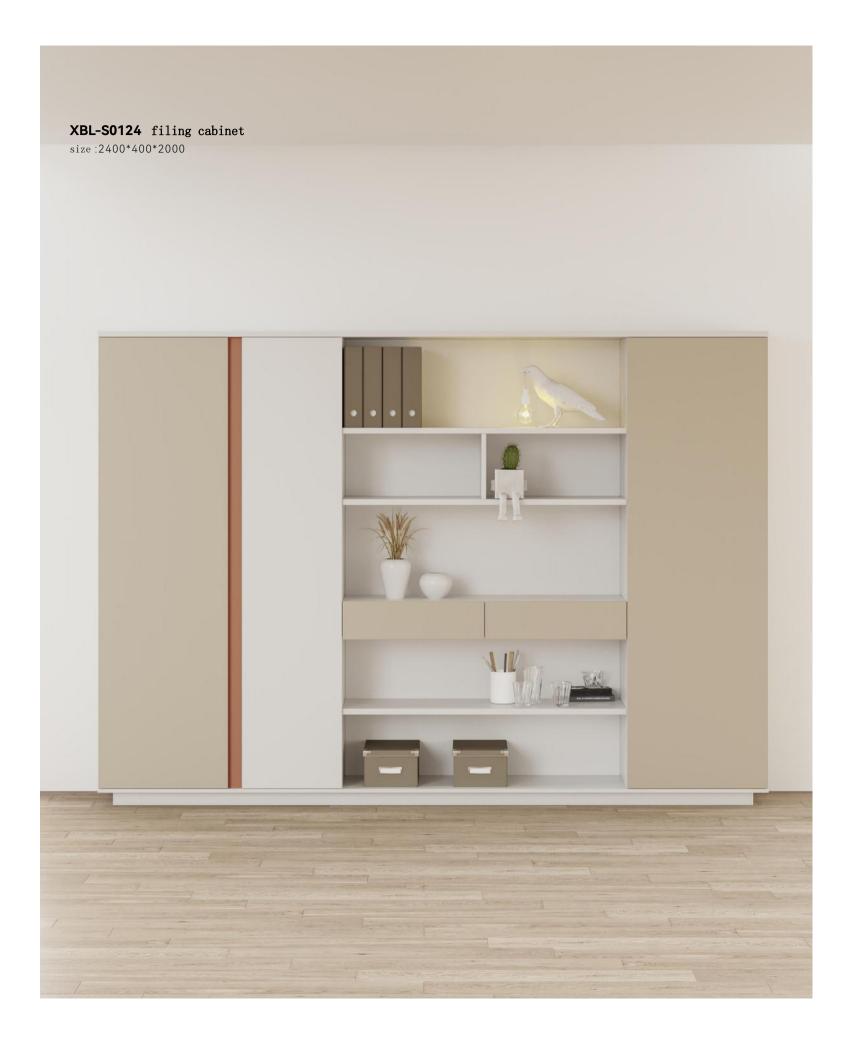

### FILING CABINET

XBL-S0124 filing cabinet

size:800\*400\*1100

**XBL-S0108 filing cabinet** size:2400\*400\*2000