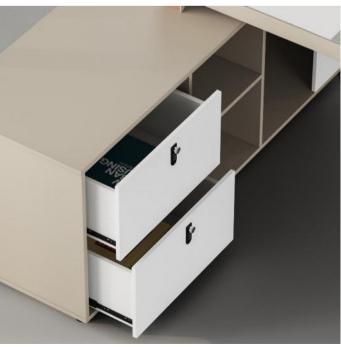

## Convenient storage function

Convenient storage, password lock gives you private space, storage cabinet gives you large capacity space, effectively solve the problem of insufficient desktop space, important data loss.