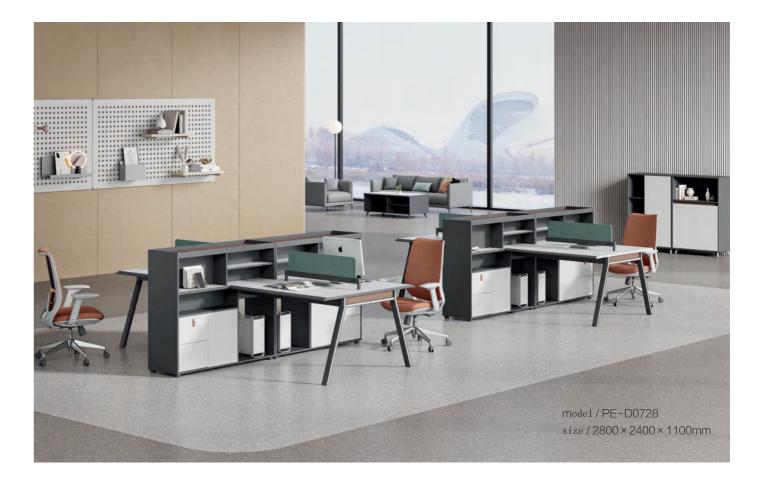

### STAFF TABLE

PE-D0914 Single seat

size: 1400 x 600 x 1030mm

**PE-D0912 Single seat** size: 1200 x 600 x 1030mm

PE-D0616

size: 1600 x 2400 x 1100mm

PE-D0728

size: 2800 x 2400 x 1100mm