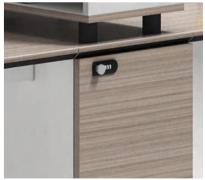

## Convenient storage function

Convenient storage, password lock gives you private space, storage cabinet gives you large capacity space, effectively solve the problem of insufficient desktop space, important data loss.