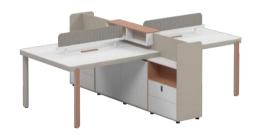

## Multifunctional baffle

People-oriented design concept, simple style, flexible working environment, independent working space, non-interference and effective communication.

## Convenient storage function

Convenient storage, password lock gives you private space, storage cabinet gives you large capacity space, effectively solve the problem of insufficient desktop space, important data loss.