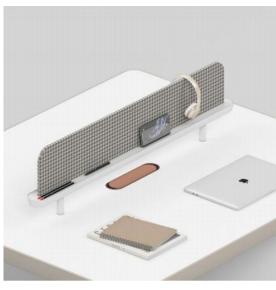

## Multifunctional baffle

People-oriented design concept, simple style, flexible working environment, independent working space, non-interference and effective communication.