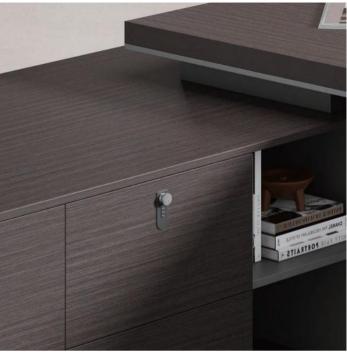

## Junchi

Each password with its own memory will elegantly and decently guarantee the privacy ofdocuments and personal belongings for professionals.

**UJC-D0132** 3200\*2200\*760

**UJC-D0128** 2800\*2200\*760

## Convenient storage function

Convenient storage, password lock gives you private space, storage cabinet gives you large capacity space, effectively solve the problem of insufficient desktop space, important data loss.