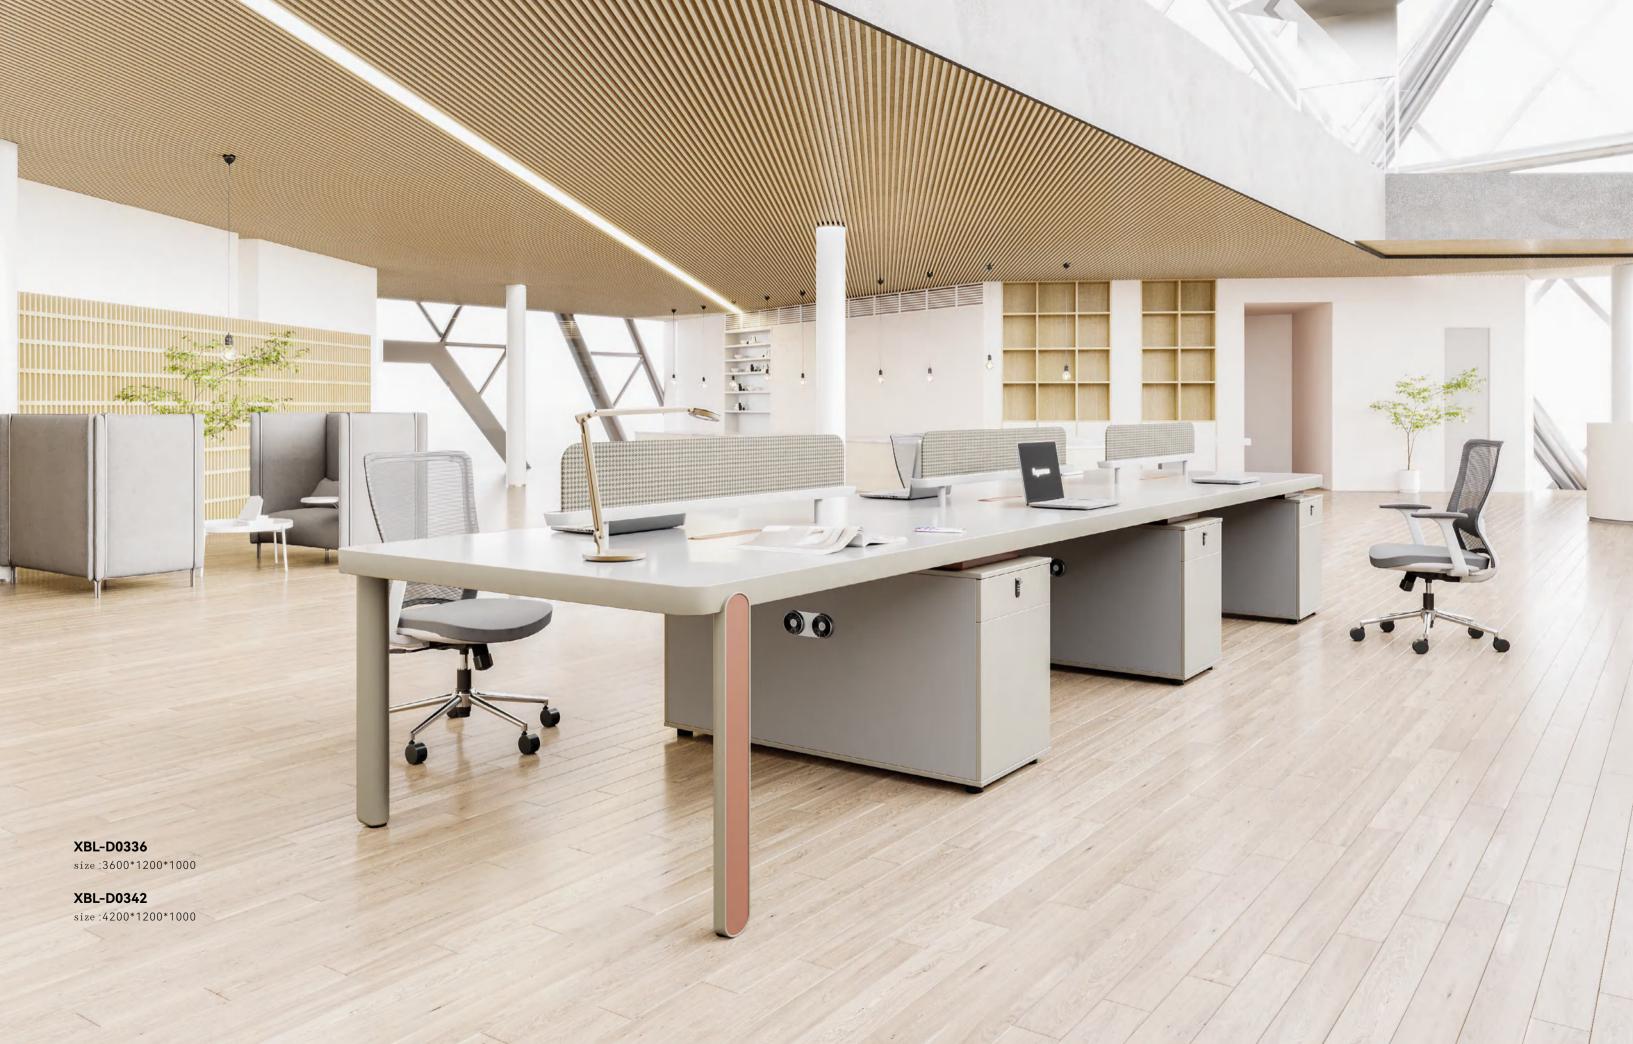

XBL-D0828

size:2800\*2400\*1100

XBL-D0324

size:2400\*1200\*1000

XBL-D0328

size:2800\*1200\*1000

XBL-D0524

size:2400\*1200\*1000

XBL-D0427

size:2750\*1200\*1000

XBL-D0312

size:1200\*1200\*1000

XBL-D0314

size:1400\*1200\*1000