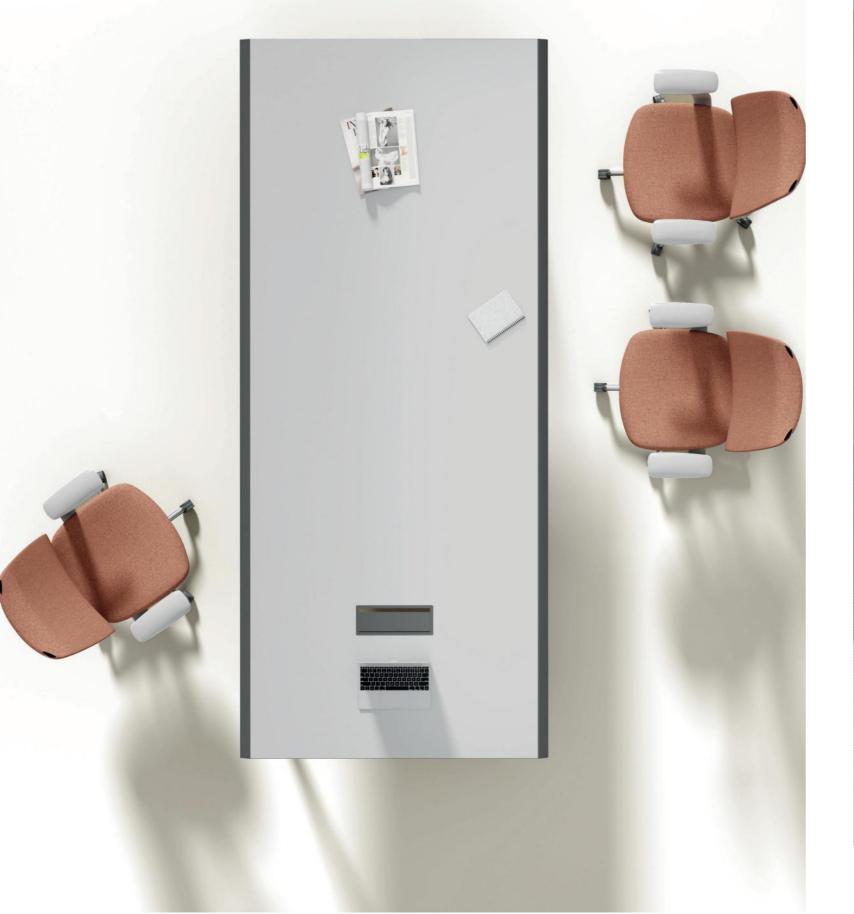

EXECUTIVE DESK CONFERENCE TABLE

PE-D0220

size: 2000 x 1600 x 750mm

PE-D0218

size: 1800 x 1600 x 750mm

PE-C0124

size: 2400x1200x750mm