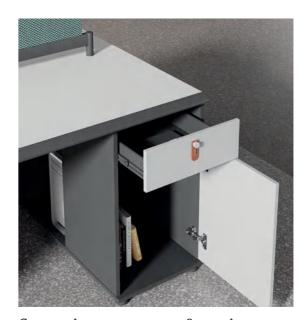

## Convenient storage function

Convenient storage, password lock gives you private space, storage cabinet gives you large capacity space, effectively solve the problem of insufficient desktop space, important data loss.