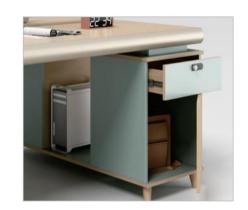

File cabinets help you easily manage your files and belongings, making your office space more organized.

## Convenient storage function

Convenient storage, password lock gives you private space, storage cabinet gives you large capacity space, effectively solve the problem of insufficient desktop space, important data loss.