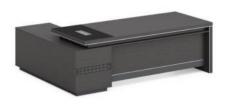

#### **EXECUTIVE DESK**

VE-D0132

size:3200\*2200\*760

VE-D0128

size:2800\*2200\*760

VE-D0124

size:2400\*2000\*760

#### VE-D0224

size:2400\*1800\*760

VE-D0220

size:2000\*1600\*760