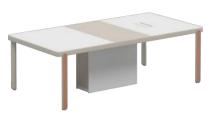

#### CONFERENCE TABLE

VE-C0145 size:4500\*1500\*760

VE-C0232 size:3200\*1350\*760

VE-C0324

size:2400\*1200\*760