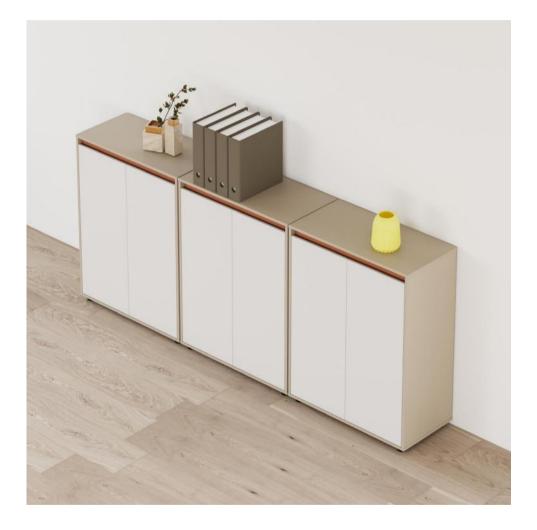

also better for the office space to add a strong aesthetic impact. Embodies the basic principles of office furniture design. It embodies the aesthetic office relationship between function and form, function and ergonomics, function and science, technology and materials.

# X-Berlin











# Fine details, think big, act big

Through the combination of different materials, the whole space is shaped.

Use the perfect combination of material quality and cost performance, ready for office needs.







# A combination of inspiration and creativity

The crystallization of inspiration and creativity, simple appearance deduces the connotation of modern beauty; People-oriented design concept, Advocating the perfect combination of vision and touch; Subtle details reveal elegance and nobility.



**XBL-S0108** filing cabinet size:800\*400\*1100



# COMPREHENSIVE ANALYSIS





## Multifunctional baffle

People-oriented design concept, simple style, flexible working environment, independent working space, non-interference and effective communication.



## Convenient storage function

Convenient storage, password lock gives you private space, storage cabinet gives you large capacity space, effectively solve the problem of insufficient desktop space, important data loss.

Minimalist lines, clear and quiet colors, chic design, the whole space smart and lightweight.



# **XBL-D0312** size:1200\*1200\*1000

**XBL-D0314** size:1400\*1200\*1000





# SIMPLE AND ELEGANT

The product is simple and generous. The multifunctional locker expands the office space, which can be separated by l