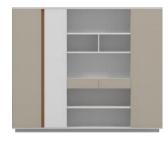

File cabinets help you easily manage your files and belongings, making your office space more organized.

#### Standard Product Unit

VIC-D0132 W3200\*D2200\*H760

VIC-D0128 W2800\*D2200\*H760

VIC-D0126 W2600\*D2000\*H760

VIC-D0124 W2400\*D2000\*H760

VIC-D0224 VIC-D0222 VIC-D0220

W2400\*D2000\*H760 W2200\*D2000\*H760 W2000\*D1800\*H760 VIC-D0218 W1800\*D1800\*H760

VIC-S0120 W2000\*D400\*H2000

VIC-S0116 W1600\*D400\*H2000

VIC-S0208 W800\*D400\*H2000

VIC-S0206 W600\*D400\*H2000

VIC-S0208+S0120+S0208 3.6m

W3600\*D400\*H2000

VIC-S0208+S0116+S0208 3.2mW3200\*D400\*H2000

VIC-S0206+S0120+S0206 3.2mW3200\*D400\*H2000