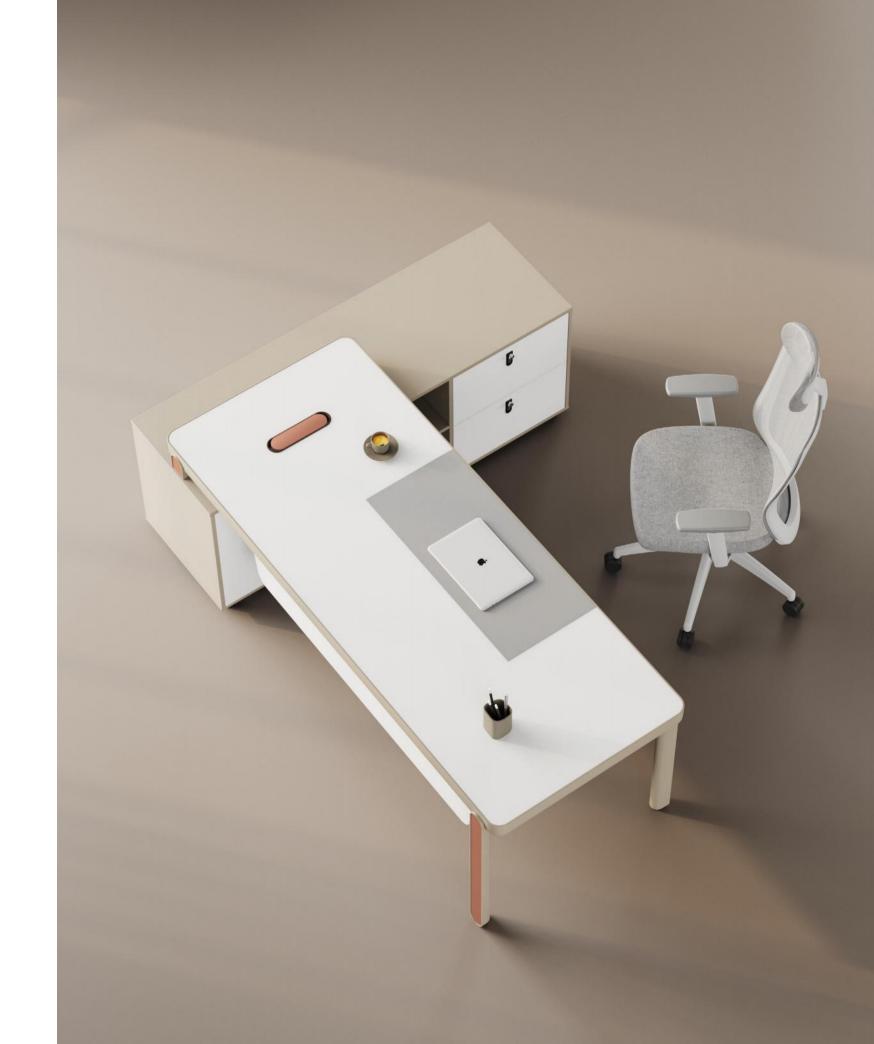

#### **EXECUTIVE DESK**

VE-D0132

size:3200\*2200\*760

VE-D0128

size:2800\*2200\*760

VE-D0124

size:2400\*2000\*760

#### YOUR PROFES-SIONAL SPACE

Our office furniture design is simple and stylish, In keeping with the modern aesthetic, It also shows your personal taste. Whether it's a desk, Office chair or filing cabinet, Attention to detail, Make your office unique.

Choosing high-quality office furniture is the key to improving work efficiency. We select high quality materials, combined design, for you to create a comfortable and practical office environment.