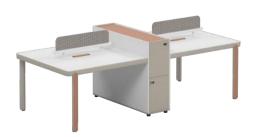

#### Standard Product Unit

VIC-D0132 W3200\*D2200\*H760

VIC-D0128 W2800\*D2200\*H760

VIC-D0126 W2600\*D2000\*H760

VIC-D0124 W2400\*D2000\*H760

VIC-D0224 VIC-D0222 VIC-D0220

W2400\*D2000\*H760 W2200\*D2000\*H760 W2000\*D1800\*H760 VIC-D0218 W1800\*D1800\*H760

## Multifunctional baffle

People-oriented design concept, simple style, flexible working environment, independent working space, non-interference and effective communication.

## Convenient storage function

Convenient storage, password lock gives you private space, storage cabinet gives you large capacity space, effectively solve the problem of insufficient desktop space, important data loss.