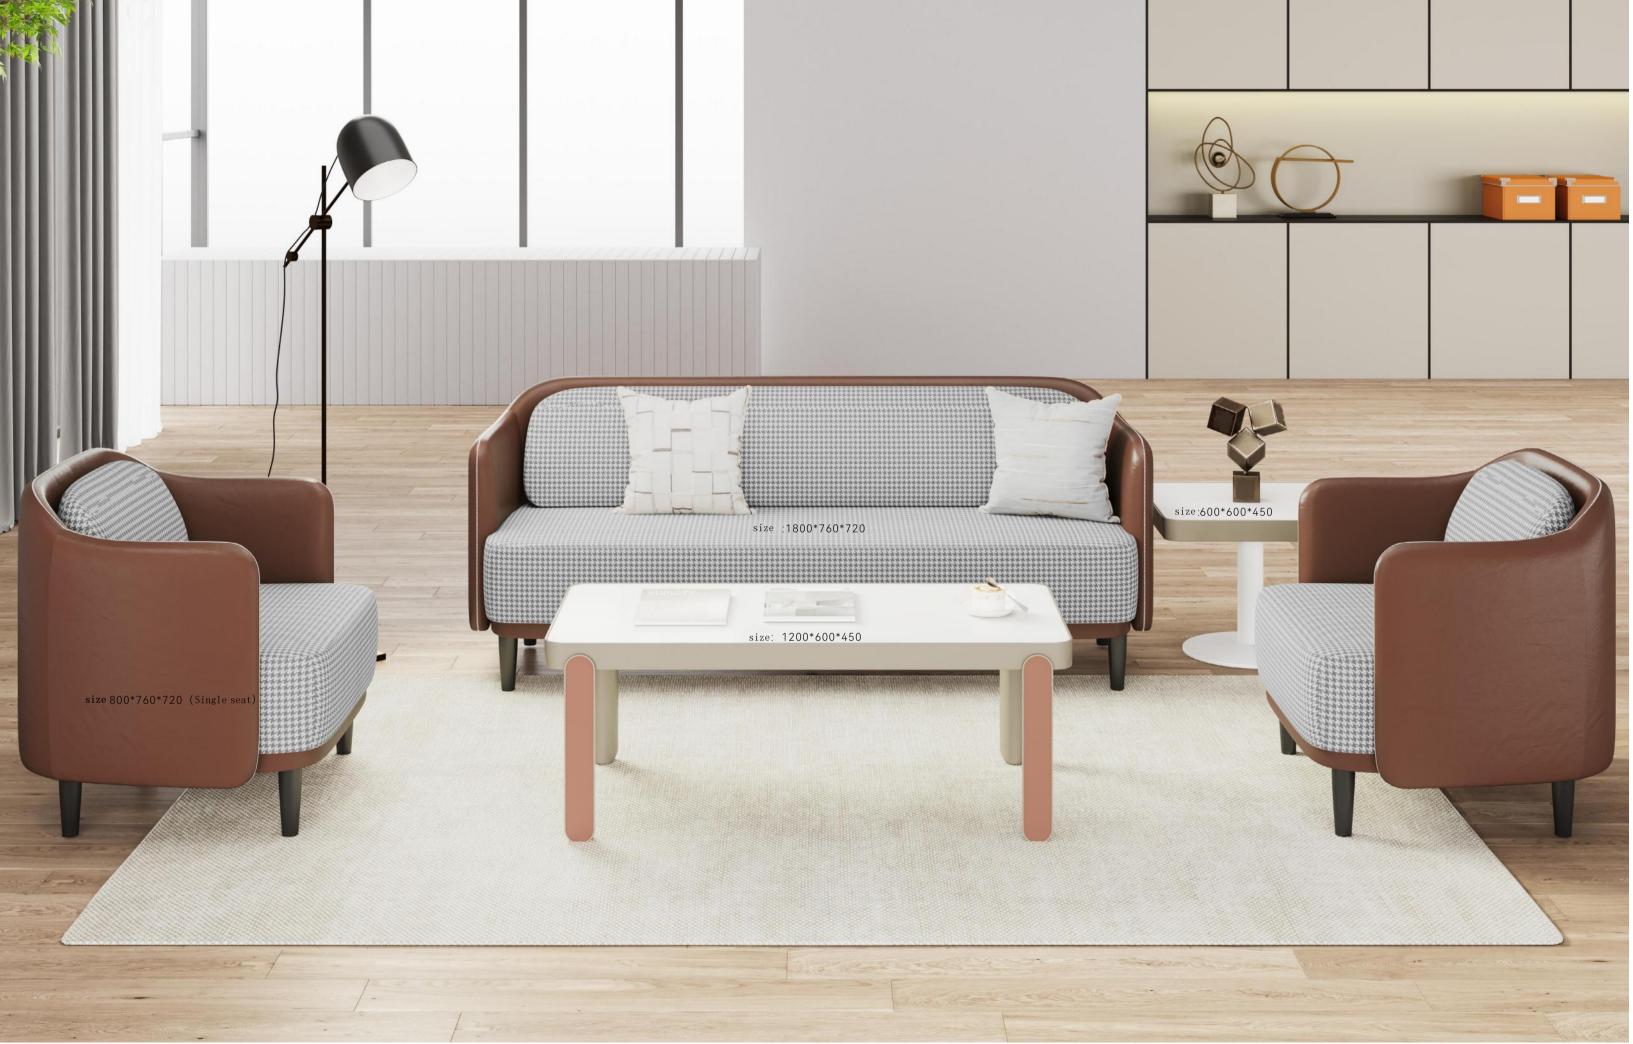

lors, chic design, the whole space smart and lightweight.



# **XBL-D0312** size:1200\*1200\*1000

**XBL-D0314** size:1400\*1200\*1000





# SIMPLE AND ELEGANT

The product is simple and generous. The multifunctional locker expands the office space, which can be separated by layers, storage and privacy. It can place commonly used books, documents and personal items.



**XBL-D0524** size :2400\*1200\*750





# CREATIVE IMAGINATION

The new Berlin series, the future rookie, turns the page for the city once again, outputs a variety of work forms of extreme personality to different enterprises, and advocates the creation of unique personality space for different styles, creating completely different creative imagination!



XBL-C0128

size:2800\*1200\*750

XBL-C0124

size:2400\*1200\*750



CONFERENCE TABLE **EXECUTIVE DESK** 



XBL-D0222

size:2200\*1600\*750

XBL-D0220

size:2000\*1600\*750

XBL-D0218

size:1800\*1600\*750

CLERK'S DESK



XBL-C0128

size:2800\*1200\*750

XBL-C0124

size:2400\*1200\*750





XBL-D0828

size:2800\*2400\*1100



XBL-D0324

size:2400\*1200\*1000

XBL-D0328

size:2800\*1200\*1000



XBL-D0524

size:2400\*1200\*1000



XBL-D0427

size:2750\*1200\*1000



XBL-D0312

size:1200\*1200\*1000

XBL-D0314

size:1400\*1200\*1000

### FILING CABINET



XBL-S0124 filing cabinet

size:800\*400\*1100



**XBL-S0108 filing cabinet** size:2400\*400\*2000

## TABLE



XBL-F0112

size:1200\*600\*450



## XBL-F0106

size:600\*600\*450

Heavy table top MDF with melamine finished Keyi, scientific craftsmanship.

This work uses modern high-tech laser cutting tec