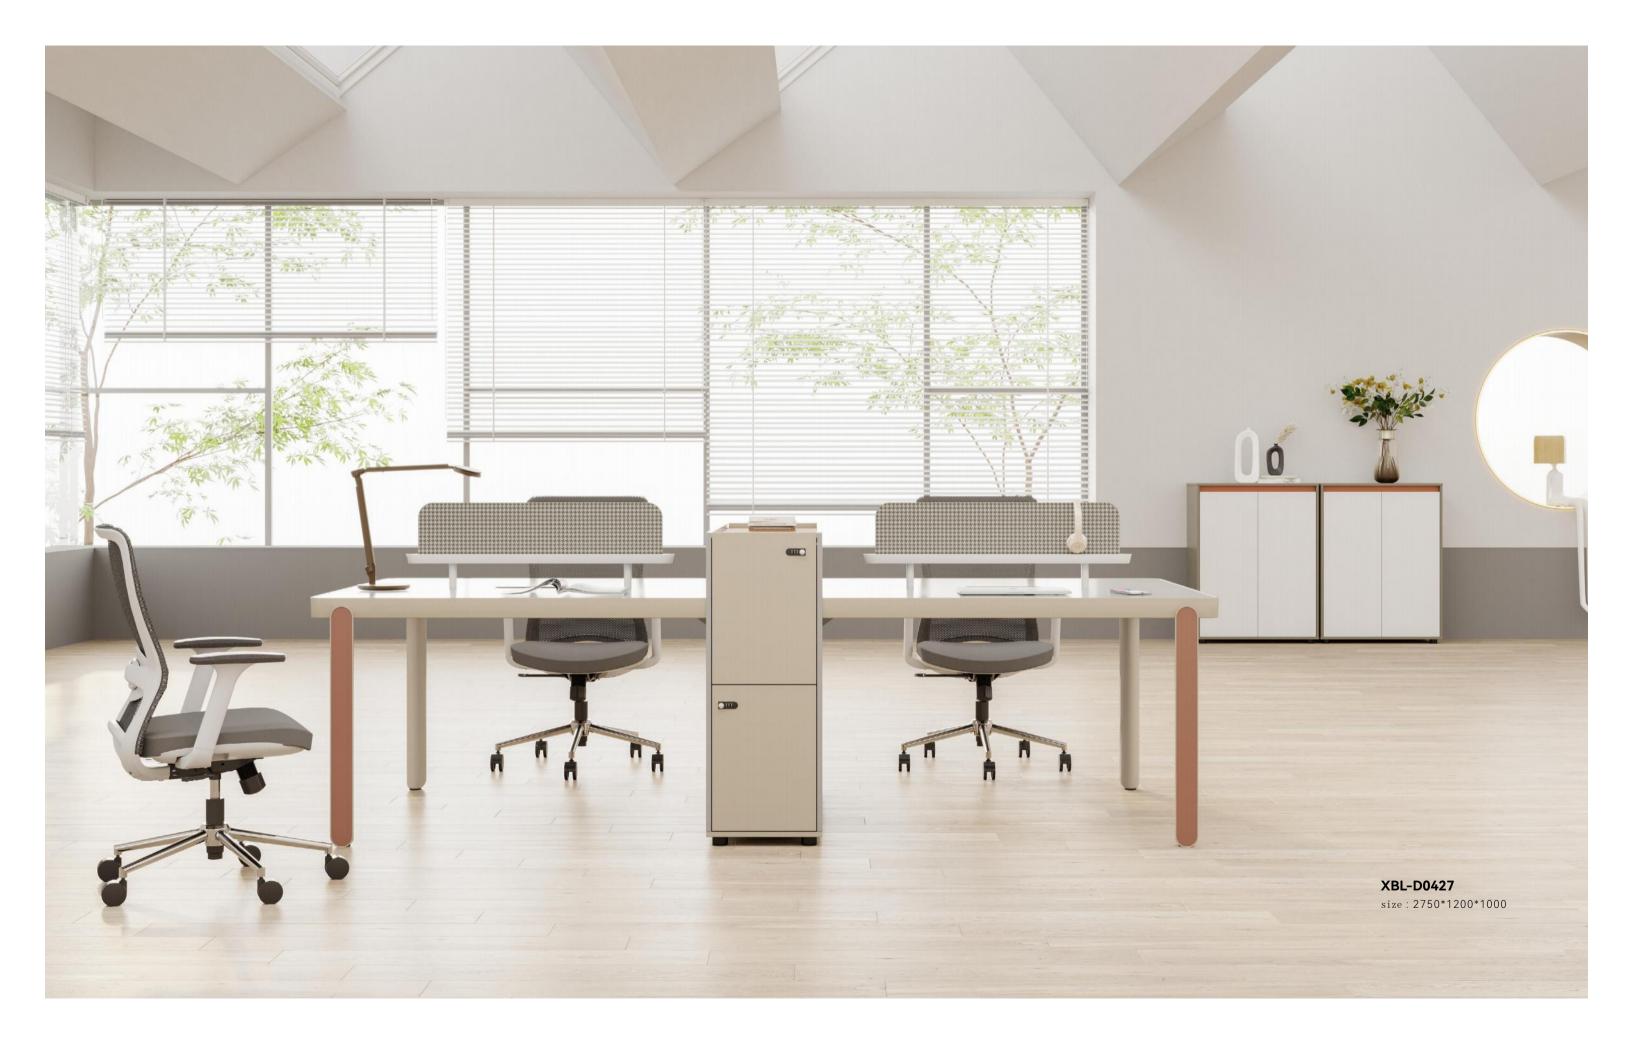

XBL-D0427

size:2750\*1200\*1000

XBL-D0312

size:1200\*1200\*1000

XBL-D0314

size:1400\*1200\*1000