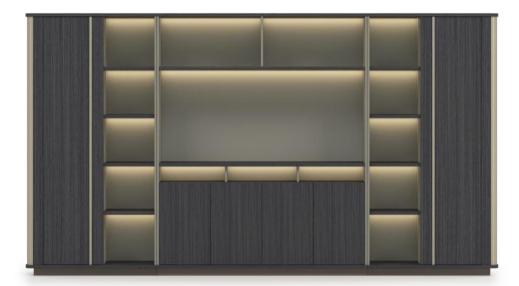

#### FILING CABINET

size:3600\*400\*2000

3.6m filing cabinet (with tape light) 3.6m filing cabinet size:3600\*400\*2000

3.2m filing cabinet size:3200\*400\*2000

2.8m filing cabinet size:2800\*400\*2000

**2.4m** filing cabinet size:2400\*400\*2000