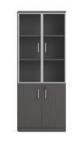

#### FILING CABINET

size:3600\*400\*2000

3.6m filing cabinet (with tape light) 3.6m filing cabinet size:3600\*400\*2000

3.2m filing cabinet size:3200\*400\*2000

2.8m filing cabinet size:2800\*400\*2000

**2.4m** filing cabinet size:2400\*400\*2000

2.2m filing cabinet size:2200\*400\*2000

VE-S0812 size:1200\*400\*800