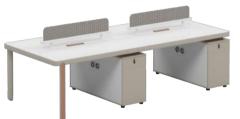

#### Standard Product Unit

VIC-D0132 W3200\*D2200\*H760

VIC-D0128 W2800\*D2200\*H760

VIC-D0126 W2600\*D2000\*H760

VIC-D0124 W2400\*D2000\*H760

VIC-D0224 VIC-D0222 VIC-D0220

W2400\*D2000\*H760 W2200\*D2000\*H760 W2000\*D1800\*H760 VIC-D0218 W1800\*D1800\*H760

## Multifunctional baffle

People-oriented design concept, simple style, flexible working environment, independent working space, non-interference and effective communication.

## Convenient storage function

Convenient storage, password lock gives you private space, storage cabinet gives you large capacity space, effectively solve the problem of insufficient desktop space, important data loss.