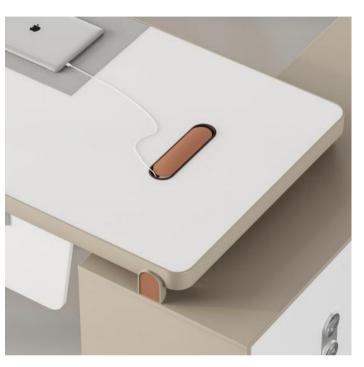

Diverse features, ready for office needs.

Electricity guide rails for worry-free power extraction.

Multi-layer storage function design to meet different usage needs.

With smooth lines, create a pleasing work partner, so that your work Full of creative inspiration.

## Convenient storage function

Convenient storage, password lock gives you private space, storage cabinet gives you large capacity space, effectively solve the problem of insufficient desktop space, important data loss.