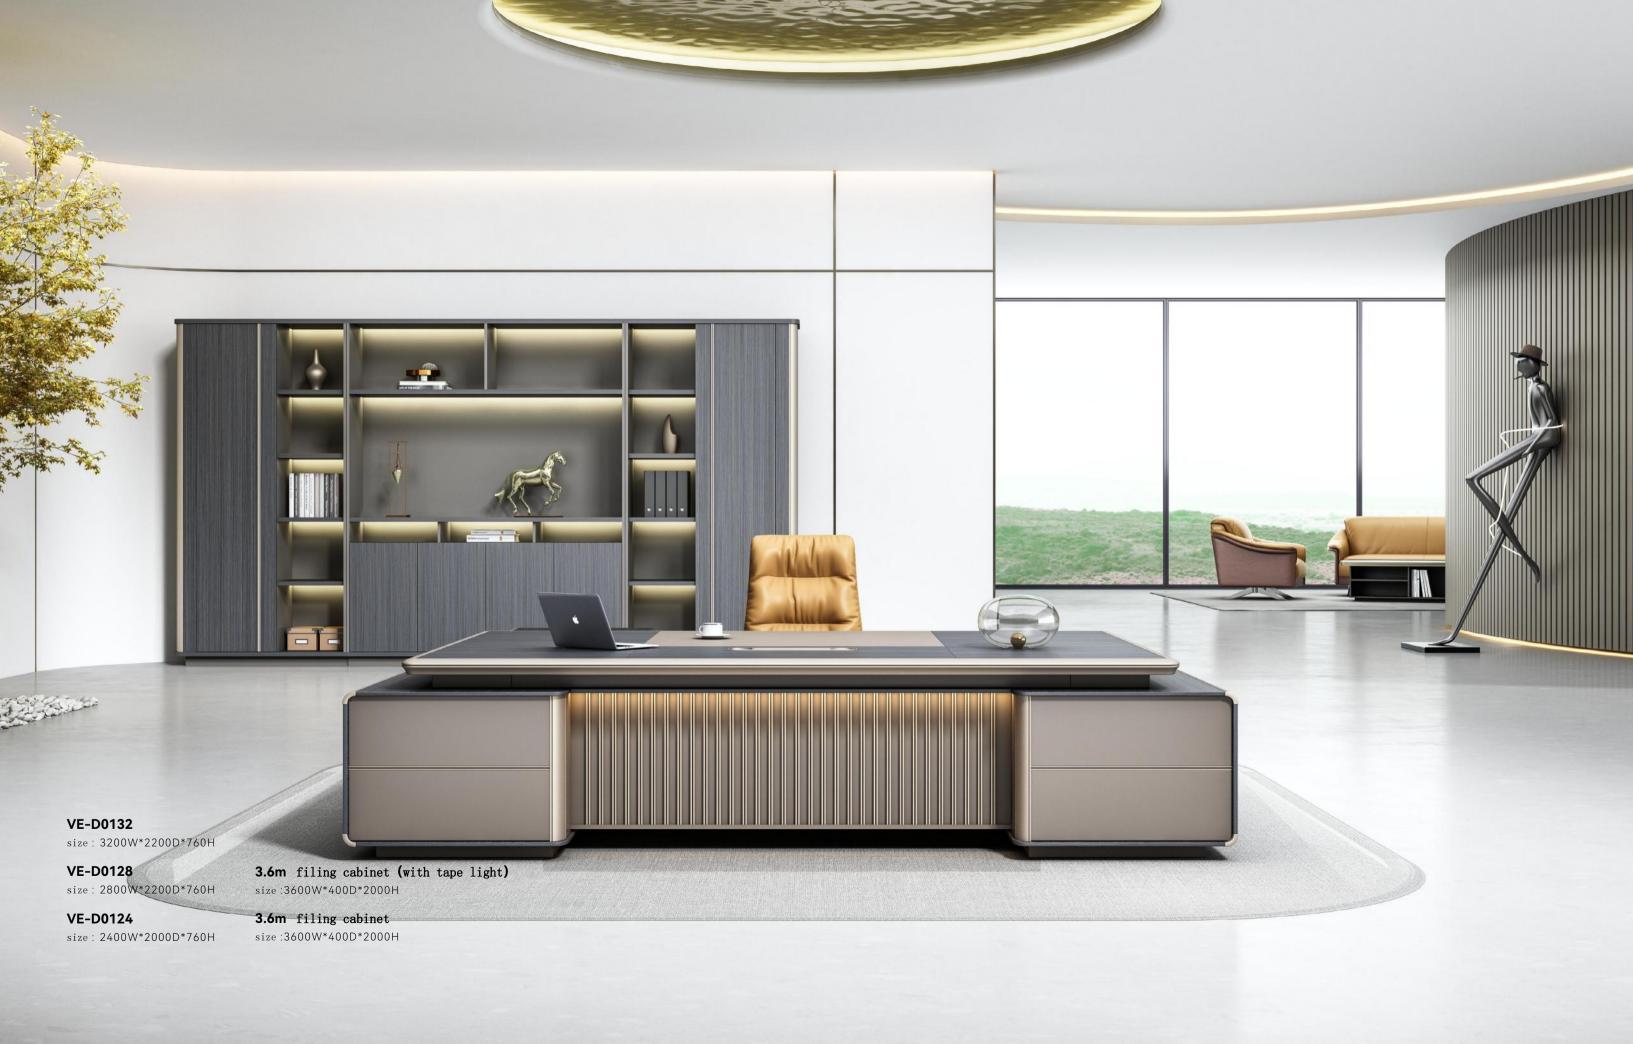

#### **EXECUTIVE DESK**

VE-D0132

size:3200\*2200\*760

VE-D0128

size:2800\*2200\*760

VE-D0124

size:2400\*2000\*760

#### FILING CABINET

size:3600\*400\*2000

3.6m filing cabinet (with tape light) 3.6m filing cabinet size:3600\*400\*2000

3.2m filing cabinet size:3200\*400\*2000

2.8m filing cabinet size:2800\*400\*2000

**2.4m** filing cabinet size:2400\*400\*2000