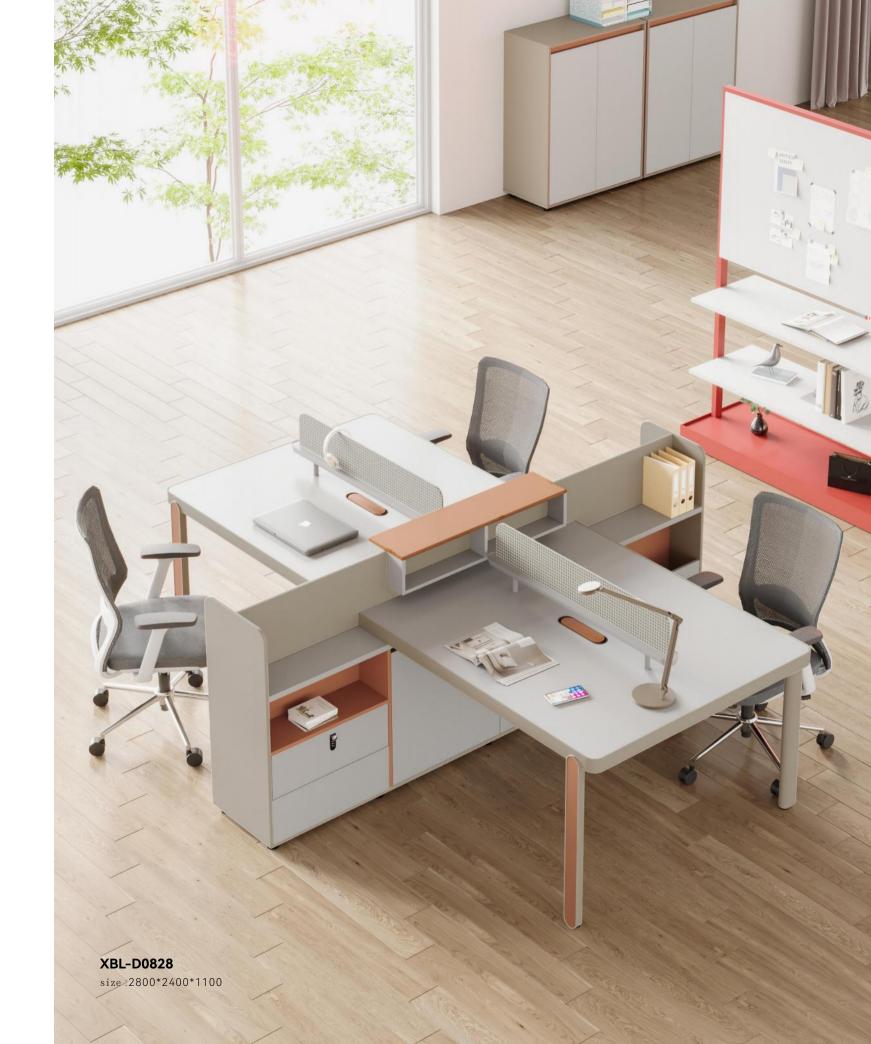

XBL-D0828

size:2800\*2400\*1100

XBL-D0324

size:2400\*1200\*1000

XBL-D0328

size:2800\*1200\*1000

XBL-D0524

size:2400\*1200\*1000