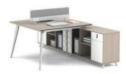

## Multifunctional baffle

People-oriented design concept, simple style, flexible working environment, independent working space, non-interference and effective communication.

## Convenient storage function

Convenient storage, password lock gives you private space, storage cabinet gives you large capacity space, effectively solve the problem of insufficient desktop space, important data loss.