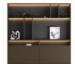

#### FILING CABINET

size:3600\*400\*2000

3.6m filing cabinet (with tape light) 3.6m filing cabinet size:3600\*400\*2000

3.2m filing cabinet size:3200\*400\*2000

2.8m filing cabinet size:2800\*400\*2000

**2.4m** filing cabinet size:2400\*400\*2000