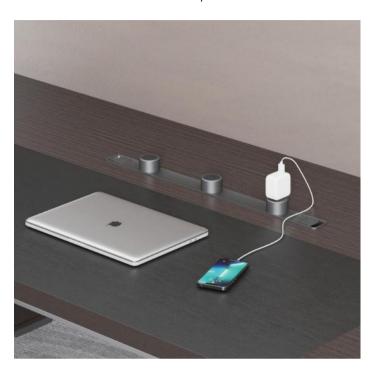

# INTEGRATED WIRING SYSTEM

Diverse features, ready for office needs.

Electricity guide rails for worry-free power extraction.

Multi-layer storage function design to meet different usage needs.

With smooth lines, create a pleasing work partner, so that your work Full of creative inspiration.