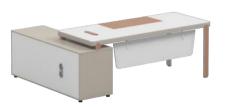

#### **EXECUTIVE DESK**

VE-D0132

size:3200\*2200\*760

VE-D0128

size:2800\*2200\*760

VE-D0124

size:2400\*2000\*760

#### FILING CABINET

size:3600\*400\*2000

3.6m filing cabinet (with tape light) 3.6m filing cabinet size:3600\*400\*2000

3.2m filing cabinet size:3200\*400\*2000

2.8m filing cabinet size:2800\*400\*2000

**2.4m** filing cabinet size:2400\*400\*2000