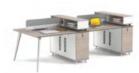

# INTEGRATED WIRING SYSTEM

## Multifunctional baffle

People-oriented design concept, simple style, flexible working environment, independent working space, non-interference and effective communication.

## Convenient storage function

Convenient storage, password lock gives you private space, storage cabinet gives you large capacity space, effectively solve the problem of insufficient desktop space, important data loss.