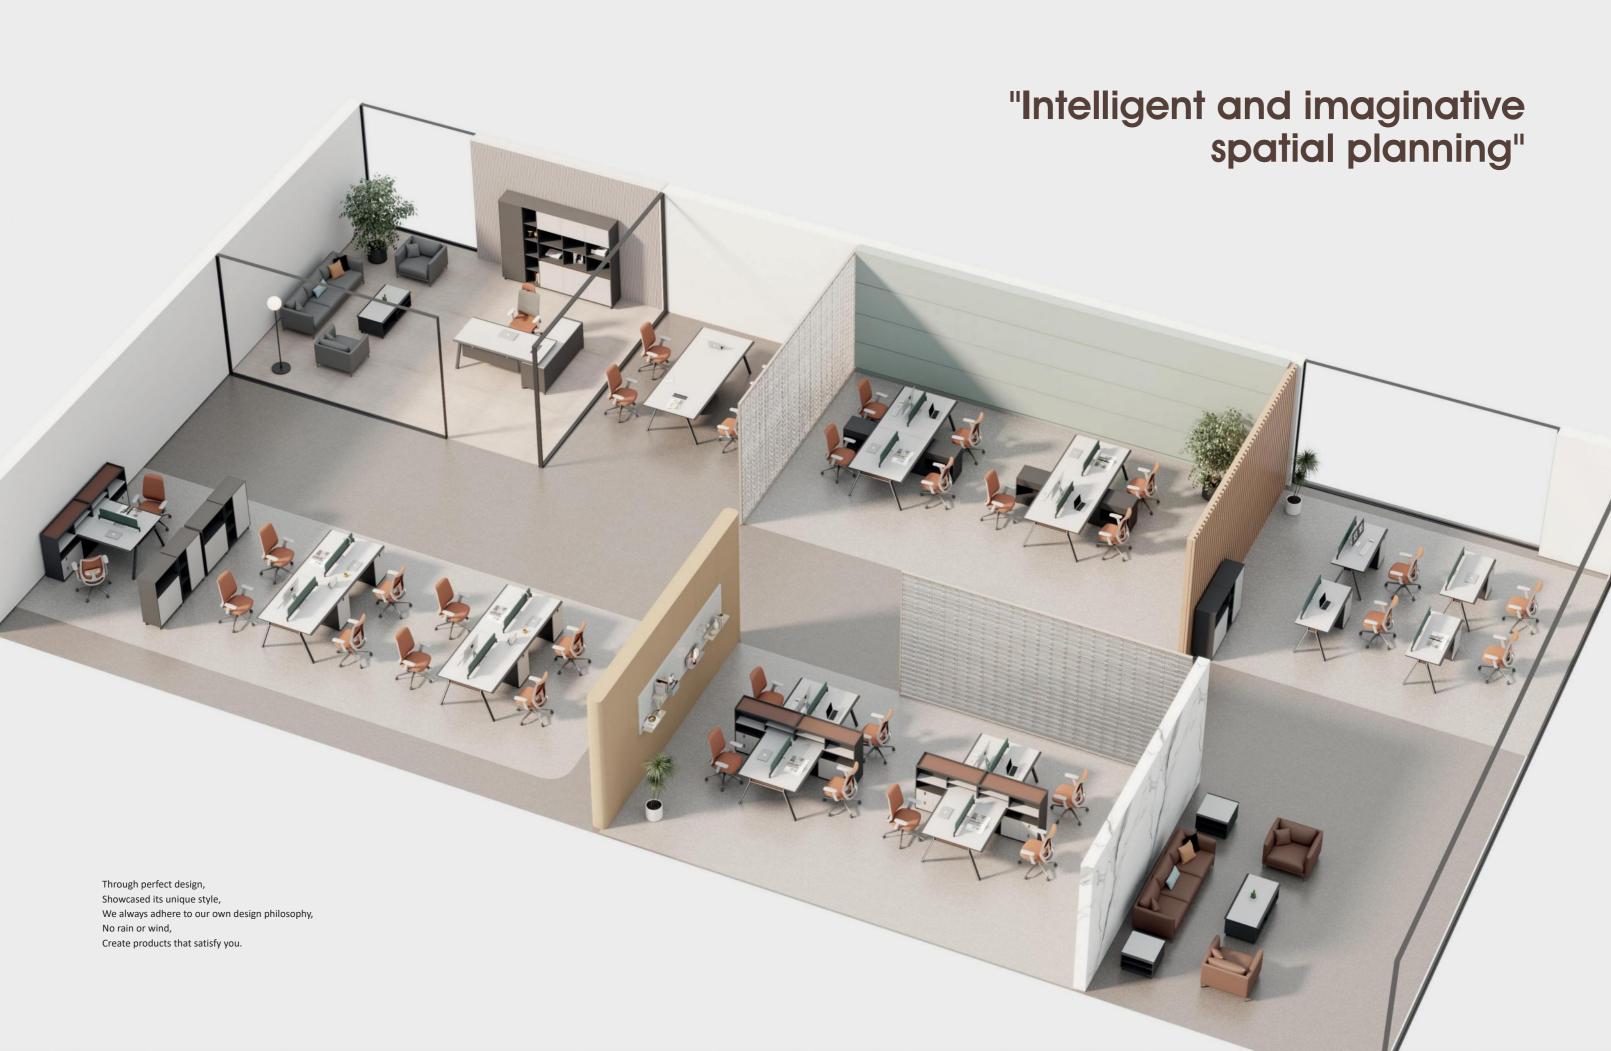

#### OFFICE SPACE

#### Well Designed And Original

Modern simple administrative office design, office furniture modeling is simple, clean and rich in design sense,

can make the space look more transparent, color for monochrome, advocating minimalism, but very pay attention to functional design.

### Wait and see what happens

Concise and practical, reasonable andunified style, for you to create a well-ordered, happy and harmonious officeatmosphere, but also help to shape theimage of each enterprise, so that eachemployee in the busy rhythm of the workfeel relxed and comfortaele