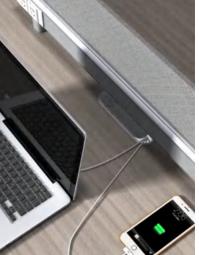

# INTEGRATED WIRING SYSTEM

## Convenient storage function

Convenient storage, password lock gives you private space, storage cabinet gives you large capacity space, effectively solve the problem of insufficient desktop space, important data loss.