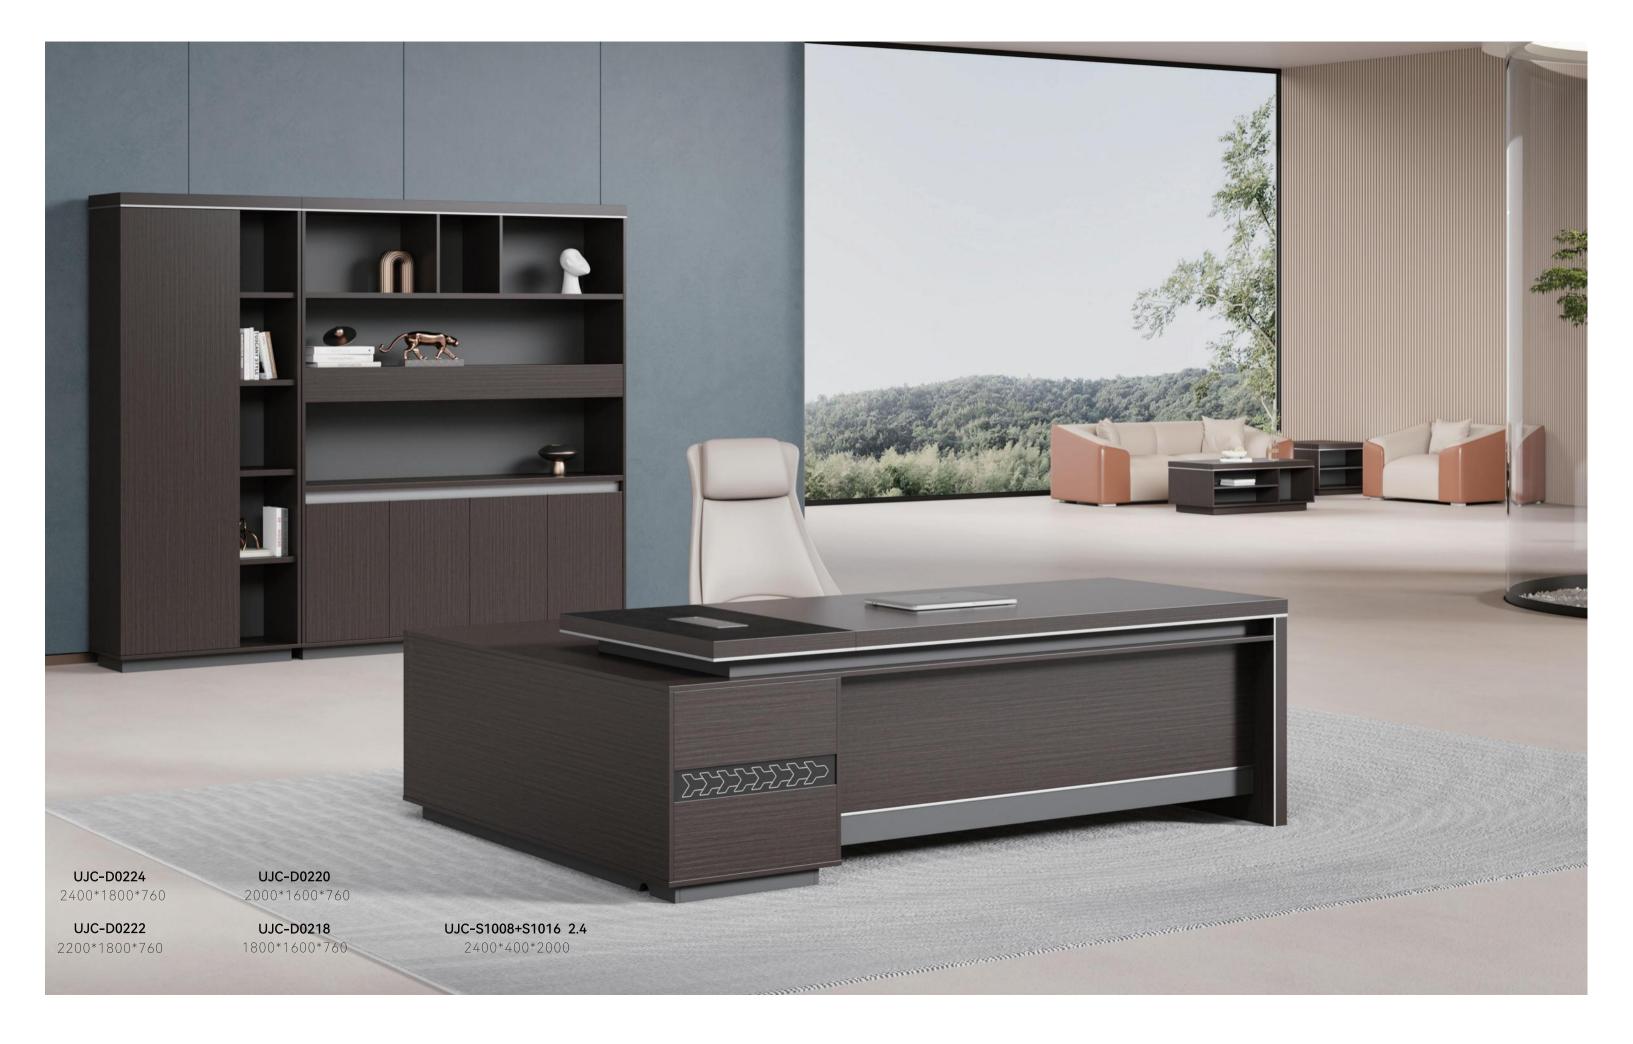

#### OFFICE SPACE

Junchi's design inspiration comes from the city's speeding vehicles and crisscroding traffic, it condenses the urban heritage design, is the fusion of contemporary minimalism perfect model. As an executive office furniture series carries the vision of a better future for the city. Here, the pulsating urban landscape inspires the vitality of the office space, conveying the passion and dreams of business leaders.

## Junchi

Each password with its own memory will elegantly and decently guarantee the privacy ofdocuments and personal belongings for professionals.

**UJC-D0132** 3200\*2200\*760

**UJC-D0128** 2800\*2200\*760

**UJC-D0126** 2600\*2000\*760

**UJC-D0124** 2400\*2000\*760

We keep abreast of the trend of the timesfusion of the most advanced design elements at any timeBreak through thelimitations of traditionModern Simple Plastic ArtAdequately embellishedModerm style furniture reflects its unique charm

**UJC-D0318** 800\*8100\*760

**UJC-D0316** 1600\*800\*760

UJC-S1008+S1016+S1012

3600\*400\*2000

UJC-D0132 3200\*2200\*760

UJC-D0128 2800\*2200\*760

UJC-D0124 2400\*2000\*760

UJC-D0520 2000\*1600\*760

UJC-D0518 1800\*1600\*760

UJC-D0318 1800\*800\*760

UJC-D0316 1600\*800\*760

UJC-D0224

2400 \* 800\*1760

UJC-D0222

2200\*1800\*760

UJC-D0220

2000 \* 600\*1760

UJC-D0218 1800\*1600\*760

UJC-S1016+S1012 2800\*400\*2000

UJC-S1008+S1016+S1008

3200\*400\*2000

UJC-S1008+S1016 2400\*400\*2000

UJC-S1008 800\*400\*2000

UJC-S1008+S1012 2000\*400\*2000