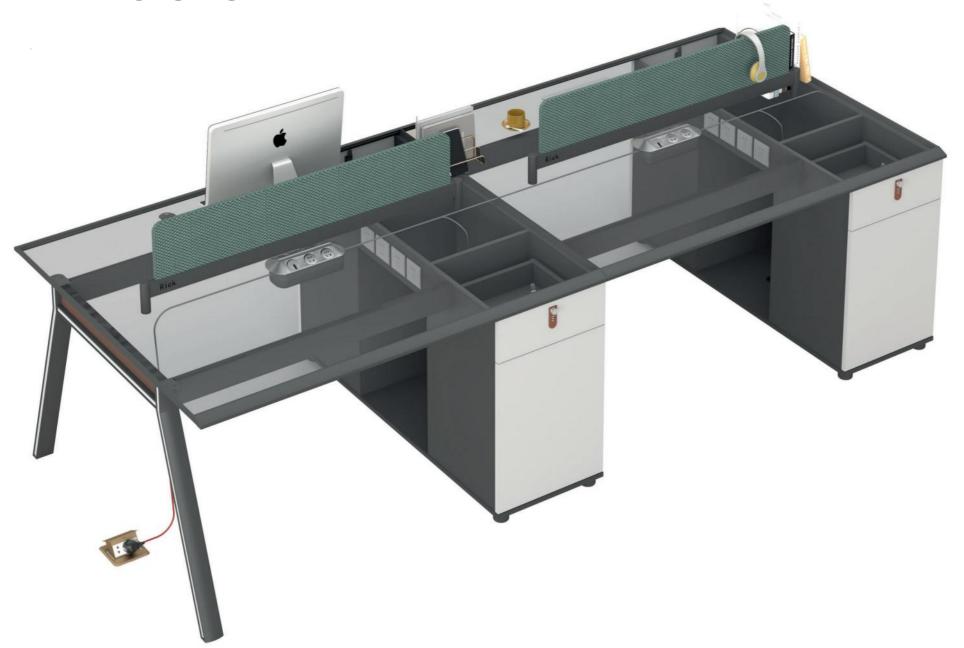

# INTEGRATED WIRING SYSTEM

## Multifunctional baffle

People-oriented design concept, simple style, flexible working environment, independent working space, non-interference and effective communication.

## Convenient storage function

Convenient storage, password lock gives you private space, storage cabinet gives you large capacity space, effectively solve the problem of insufficient desktop space, important data loss.