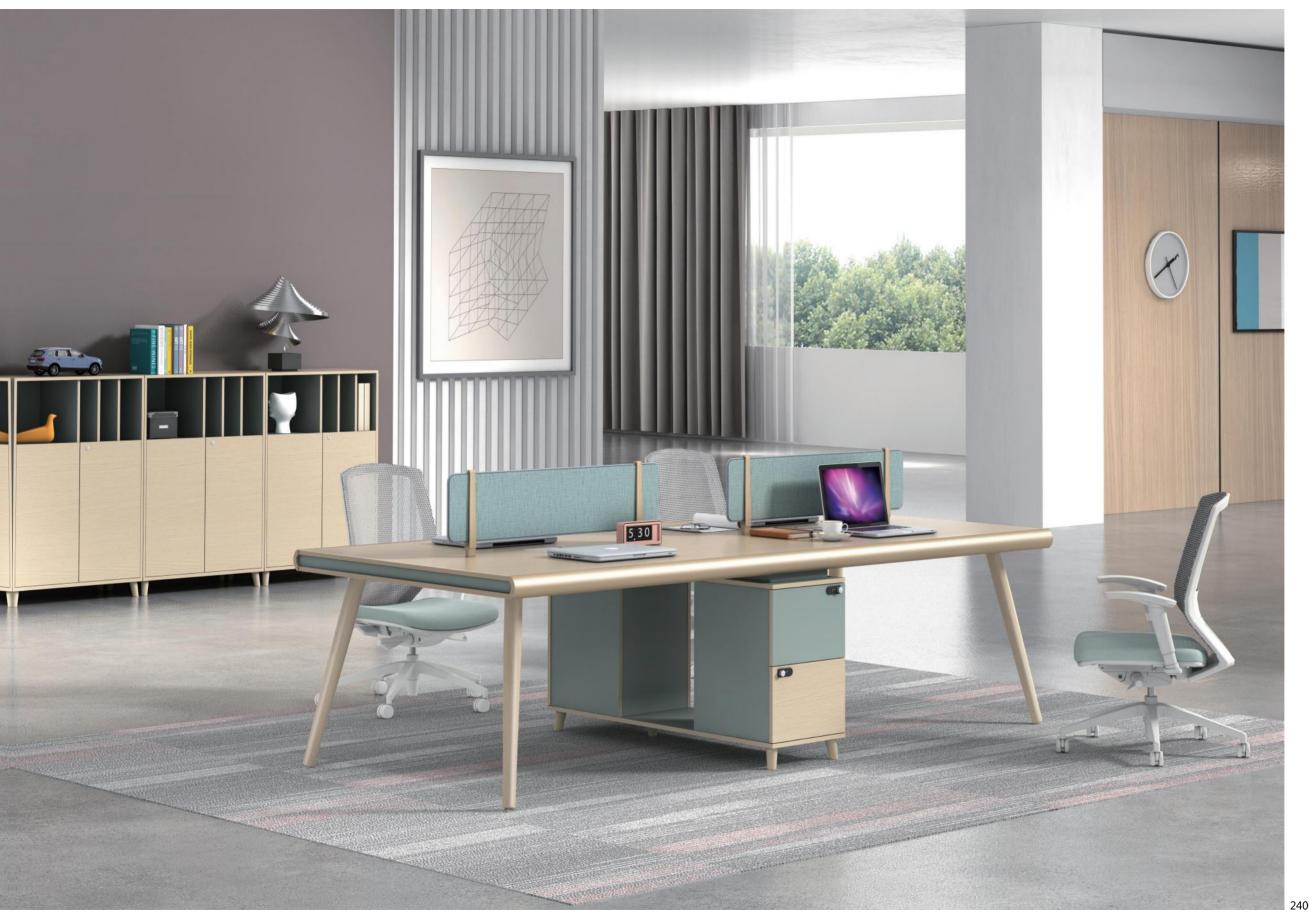

## Multifunctional baffle

People-oriented design concept, simple style, flexible working environment, independent working space, non-interference and effective communication.

## Convenient storage function

Convenient storage, password lock gives you private space, storage cabinet gives you large capacity space, effectively solve the problem of insufficient desktop space, important data loss.