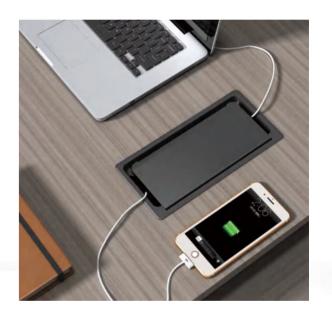

# INTEGRATED WIRING SYSTEM

## Multifunctional baffle

People-oriented design concept, simple style, flexible working environment, independent working space, non-interference and effective communication.

## Convenient storage function

Convenient storage, password lock gives you private space, storage cabinet gives you large capacity space, effectively solve the problem of insufficient desktop space, important data loss.