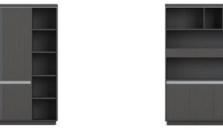

#### FILING CABINET

size:3600\*400\*2000

3.6m filing cabinet (with tape light) 3.6m filing cabinet size:3600\*400\*2000

3.2m filing cabinet size:3200\*400\*2000

2.8m filing cabinet size:2800\*400\*2000

**2.4m** filing cabinet size:2400\*400\*2000

2.2m filing cabinet size:2200\*400\*2000

VE-S0812 size:1200\*400\*800