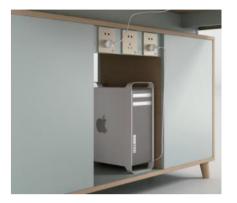

## Convenient storage function

Convenient storage, password lock gives you private space, storage cabinet gives you large capacity space, effectively solve the problem of insufficient desktop space, important data loss.