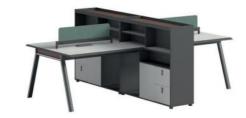

## Multifunctional baffle

People-oriented design concept, simple style, flexible working environment, independent working space, non-interference and effective communication.

## Convenient storage function

Convenient storage, password lock gives you private space, storage cabinet gives you large capacity space, effectively solve the problem of insufficient desktop space, important data loss.