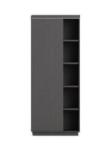

#### FILING CABINET

size:3600\*400\*2000

3.6m filing cabinet (with tape light) 3.6m filing cabinet size:3600\*400\*2000

3.2m filing cabinet size:3200\*400\*2000

2.8m filing cabinet size:2800\*400\*2000

**2.4m** filing cabinet size:2400\*400\*2000

2.2m filing cabinet size:2200\*400\*2000

VE-S0812 size:1200\*400\*800