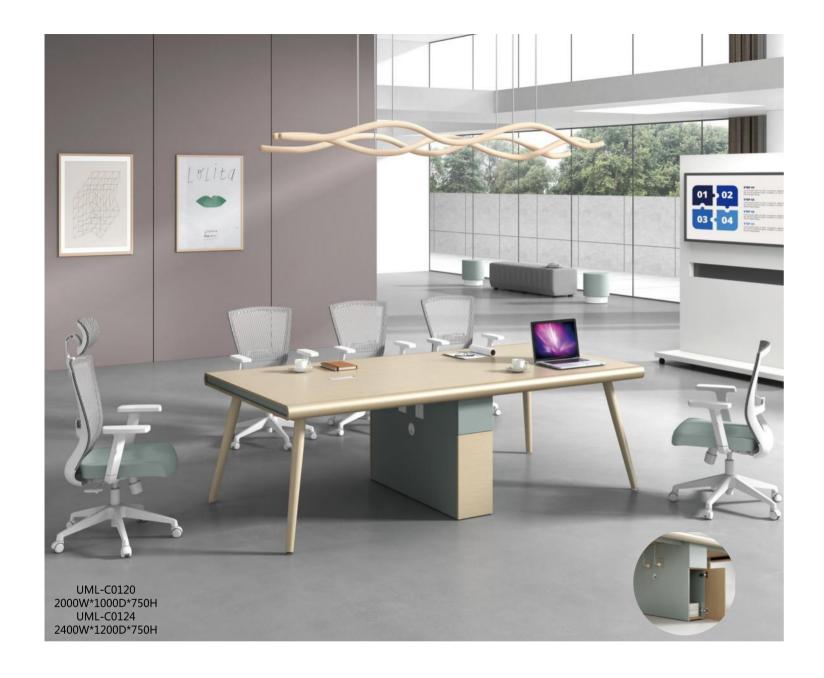

**UML-D0416E** 1600W\*2000D\*1070H

**UML-D0416+D0416E** 3200W\*2000D\*1070H

**UML-D0316** 1600W\*1022D\*1070H

UML-C0120 2000W\*1000D\*750H UML-C0124 2400W\*1200D\*750H

**UML-S0108** 800W\*400D\*1160H

**UML-S0208** 800W\*400D\*1160H