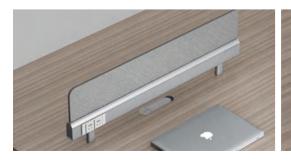

## Multifunctional baffle

People-oriented design concept, simple style, flexible working environment, independent working space, non-interference and effective communication.

## Convenient storage function

Convenient storage, password lock gives you private space, storage cabinet gives you large capacity space, effectively solve the problem of insufficient desktop space, important data loss.