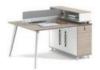

#### **WEIKE SERIES**

#### Standard Product Unit

VIC-D0132 W3200\*D2200\*H760

VIC-D0128 W2800\*D2200\*H760

VIC-D0126 W2600\*D2000\*H760

VIC-D0124 W2400\*D2000\*H760

VIC-D0224 VIC-D0222 VIC-D0220

W2400\*D2000\*H760 W2200\*D2000\*H760 W2000\*D1800\*H760 VIC-D0218 W1800\*D1800\*H760