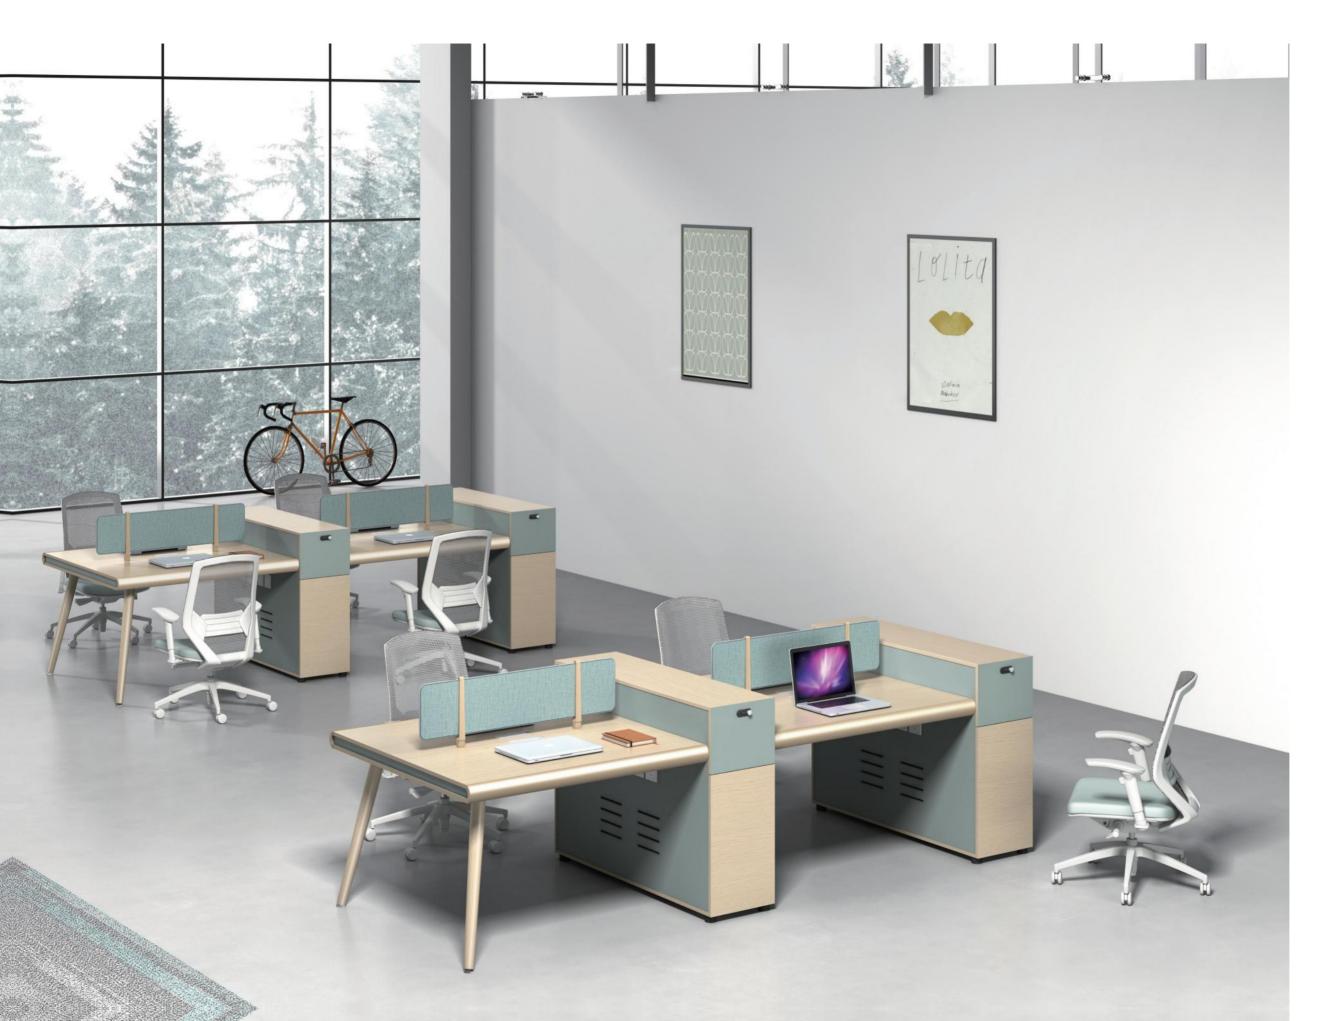

## Multifunctional baffle

People-oriented design concept, simple style, flexible working environment, independent working space, non-interference and effective communication.