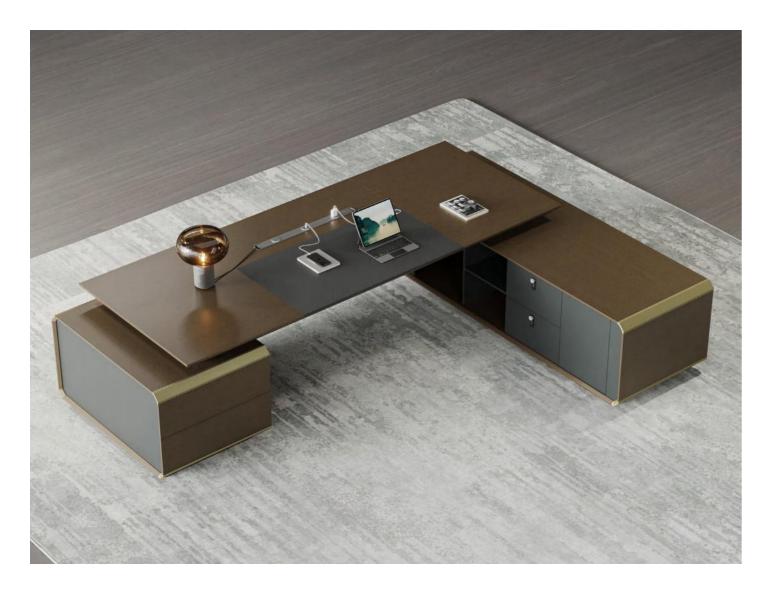

#### **EXECUTIVE DESK**

VE-D0132

size:3200\*2200\*760

VE-D0128

size:2800\*2200\*760

VE-D0124

size:2400\*2000\*760