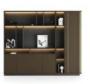

File cabinets help you easily manage your files and belongings, making your office space more organized.

#### FILING CABINET

size:3600\*400\*2000

3.6m filing cabinet (with tape light) 3.6m filing cabinet size:3600\*400\*2000

3.2m filing cabinet size:3200\*400\*2000

2.8m filing cabinet size:2800\*400\*2000

**2.4m** filing cabinet size:2400\*400\*2000