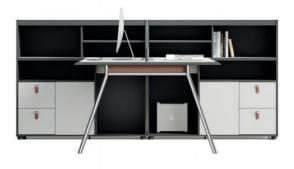

EXECUTIVE DESK CONFERENCE TABLE

PE-D0220

size: 2000 x 1600 x 750mm

PE-D0218

size: 1800 x 1600 x 750mm

PE-C0124

size: 2400x1200x750mm

### STAFF TABLE

PE-D0914 Single seat

size: 1400 x 600 x 1030mm

**PE-D0912 Single seat** size: 1200 x 600 x 1030mm

PE-D0616

size: 1600 x 2400 x 1100mm

PE-D0728

size: 2800 x 2400 x 1100mm