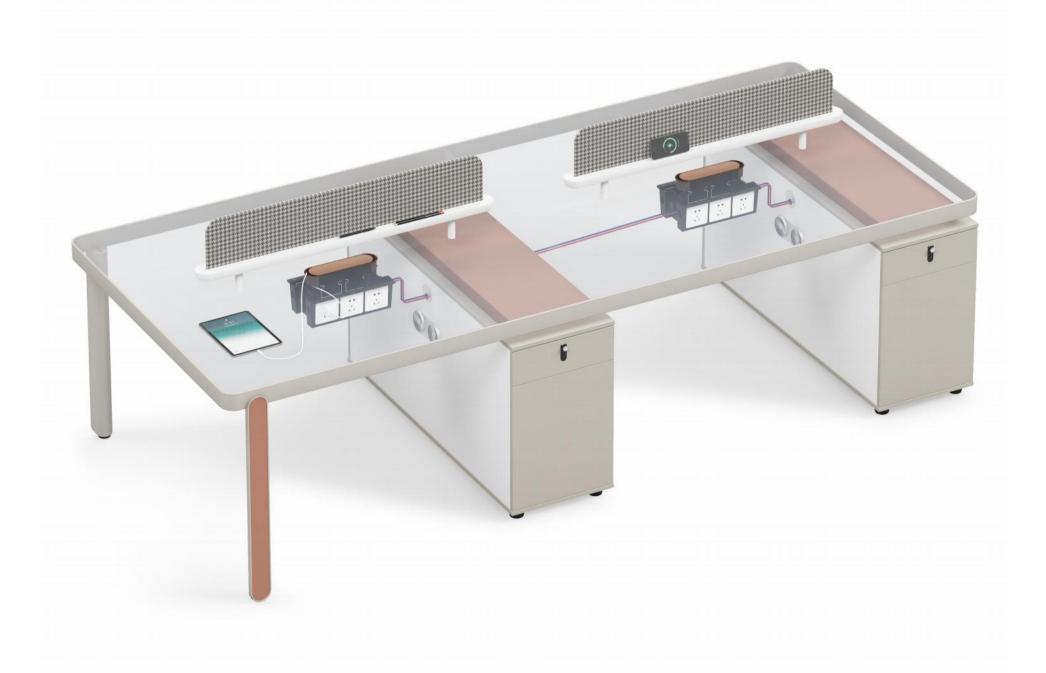

# INTEGRATED WIRING SYSTEM

## Multifunctional baffle

People-oriented design concept, simple style, flexible working environment, independent working space, non-interference and effective communication.

## Convenient storage function

Convenient storage, password lock gives you private space, storage cabinet gives you large capacity space, effectively solve the problem of insufficient desktop space, important data loss.