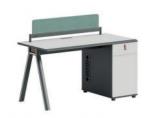

## Multifunctional baffle

People-oriented design concept, simple style, flexible working environment, independent working space, non-interference and effective communication.

## Convenient storage function

Convenient storage, password lock gives you private space, storage cabinet gives you large capacity space, effectively solve the problem of insufficient desktop space, important data loss.