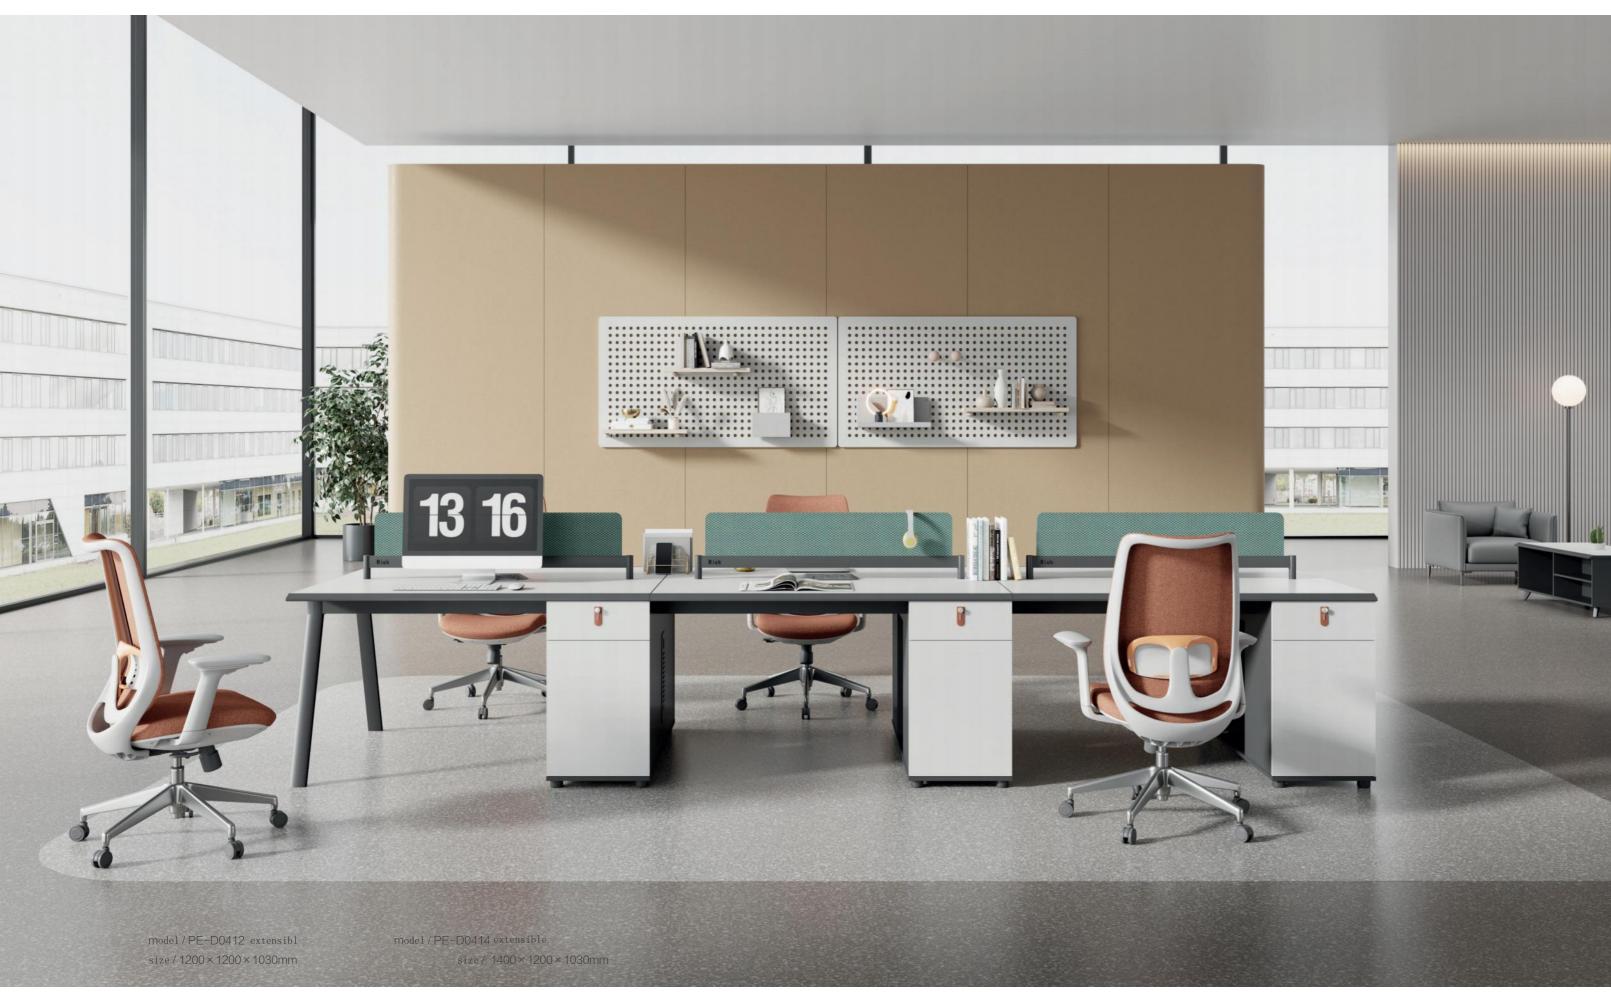

### STAFF TABLE

PE-D0914 Single seat

size: 1400 x 600 x 1030mm

**PE-D0912 Single seat** size: 1200 x 600 x 1030mm

PE-D0616

size: 1600 x 2400 x 1100mm

PE-D0728

size: 2800 x 2400 x 1100mm