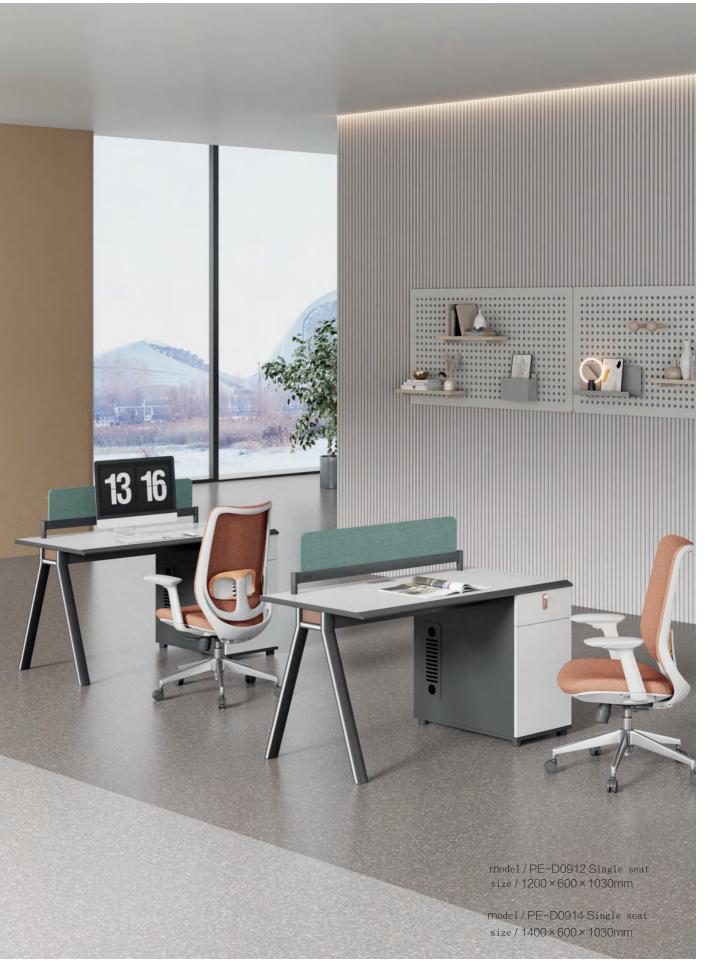

### STAFF TABLE

PE-D0914 Single seat

size: 1400 x 600 x 1030mm

**PE-D0912 Single seat** size: 1200 x 600 x 1030mm

PE-D0616

size: 1600 x 2400 x 1100mm

PE-D0728

size: 2800 x 2400 x 1100mm