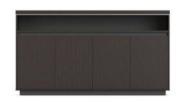

#### FILING CABINET

size:3600\*400\*2000

3.6m filing cabinet (with tape light) 3.6m filing cabinet size:3600\*400\*2000

3.2m filing cabinet size:3200\*400\*2000

2.8m filing cabinet size:2800\*400\*2000

**2.4m** filing cabinet size:2400\*400\*2000

2.2m filing cabinet size:2200\*400\*2000

VE-S0812 size:1200\*400\*800