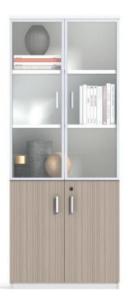

### FILE CABINET

PE-S0124 filing cabinet

size: 2400 x 400 x 2000mm

PE-S0108 filing

cabinetsize: 800 x 400 x 1200mm

**PE-S0208 矮柜** size: 800 x 400 x

size: 800 x 400 x 1200mm