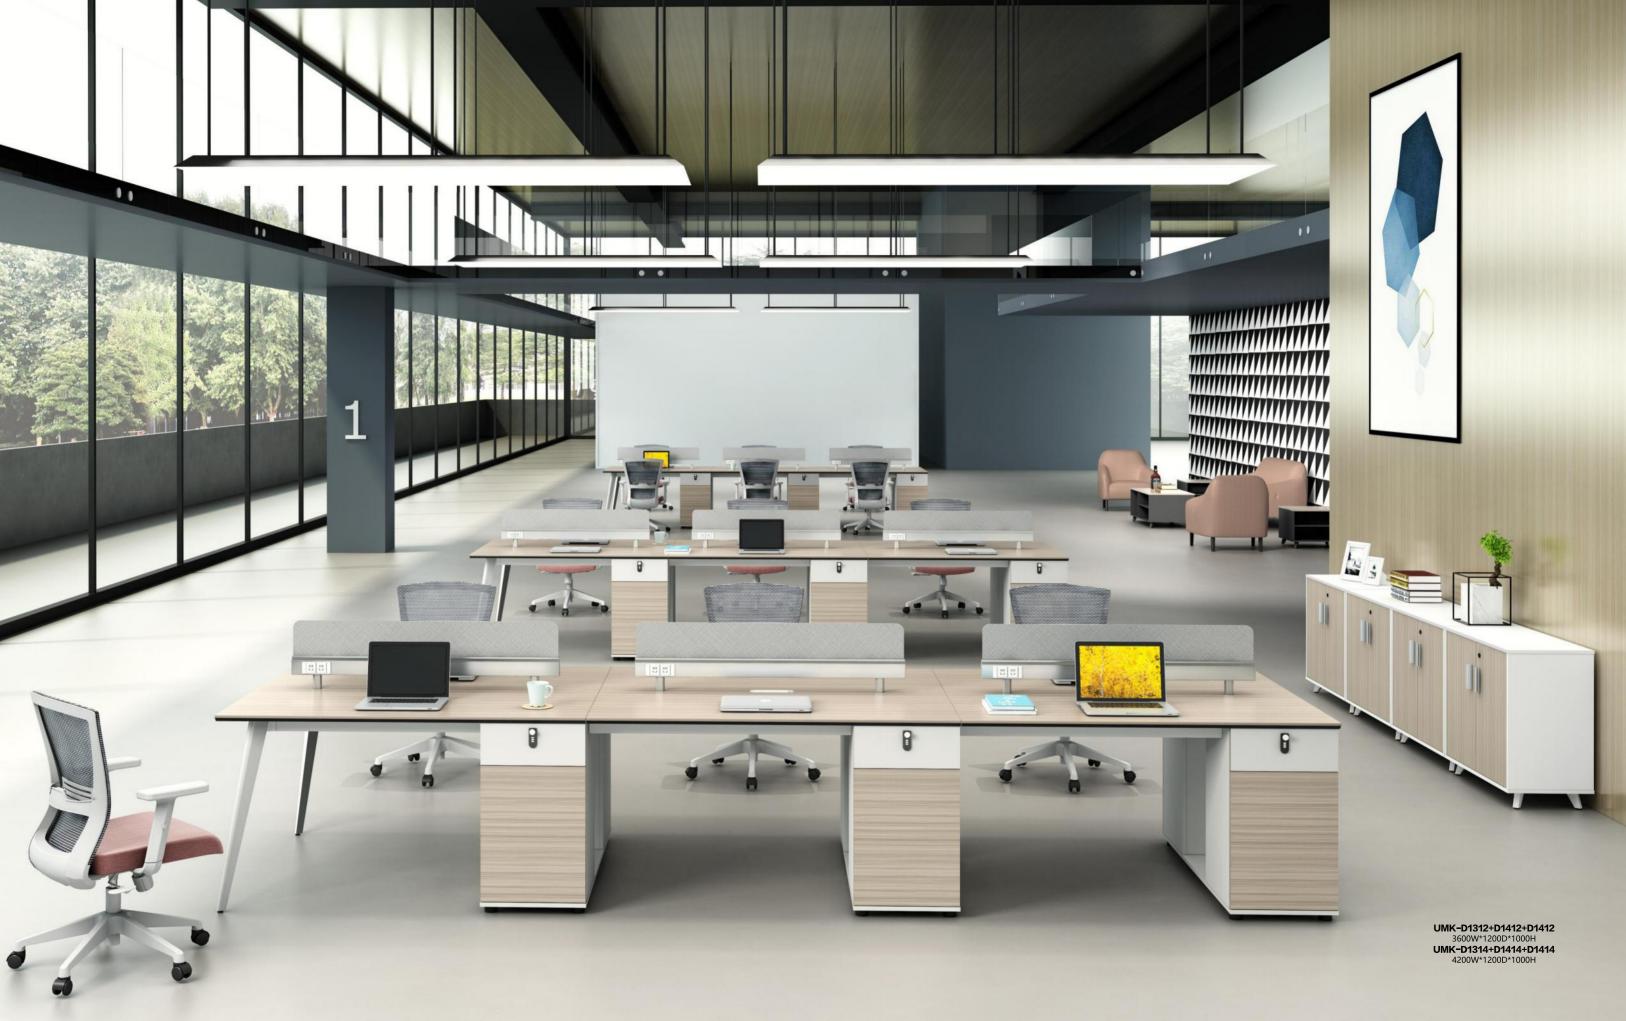

UMK-D0120 2000W\*1600D\*750H UMK-D0118 1800W\*1600D\*750H UMK-D0116 1600W\*1200D\*750H

WORKING TOGETHER.

takes user innovation as the core concept. This workstation integrates the chassis, file storage and routing system, fully taking into account the utilization of the board, optimizing the cost to the extreme, giving the product a very high cost performance, a good solution. Startups' entrepreneurial costs and pressures.

UMK-D0120 2000W\*1600D\*750H UMK-D0118 1800W\*1600D\*750H UMK-D0116 1600W\*1200D\*750H

**UMK-S0124** 2400W\*400D\*2000H

**UMK-F0112** 1200W\*600D\*450H

UMK-F0206

UMK-D1312 1200W\*1200D\*1000H UMK-D1314 1400W\*1200D\*1000H

UMK-D1412 1200W\*1200D\*1000H UMK-D1414 1400W\*1200D\*1000H

UMK-D1312+D1412 2400W\*1200D\*1000H UMK-D1314+D1414 2800W\*1200D\*1000H

UMK-D1312+D1412+D1412 3600W\*1200D\*1000H UMK-D1314+D1414+D1414 4200W\*1200D\*1000H