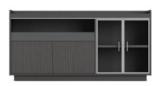

#### FILING CABINET

size:3600\*400\*2000

3.6m filing cabinet (with tape light) 3.6m filing cabinet size:3600\*400\*2000

3.2m filing cabinet size:3200\*400\*2000

2.8m filing cabinet size:2800\*400\*2000

**2.4m** filing cabinet size:2400\*400\*2000

2.2m filing cabinet size:2200\*400\*2000

VE-S0812 size:1200\*400\*800