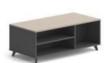

#### FILING CABINET

size:3600\*400\*2000

3.6m filing cabinet (with tape light) 3.6m filing cabinet size:3600\*400\*2000

3.2m filing cabinet size:3200\*400\*2000

2.8m filing cabinet size:2800\*400\*2000

**2.4m** filing cabinet size:2400\*400\*2000

2.2m filing cabinet size:2200\*400\*2000

VE-S0812 size:1200\*400\*800