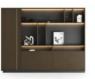

File cabinets help you easily manage your files and belongings, making your office space more organized.

#### FILING CABINET

size:3600\*400\*2000

3.6m filing cabinet (with tape light) 3.6m filing cabinet size:3600\*400\*2000

3.2m filing cabinet size:3200\*400\*2000

2.8m filing cabinet size:2800\*400\*2000

**2.4m** filing cabinet size:2400\*400\*2000