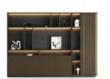

File cabinets help you easily manage your files and belongings, making your office space more organized.

#### FILING CABINET

size:3600\*400\*2000

3.6m filing cabinet (with tape light) 3.6m filing cabinet size:3600\*400\*2000

3.2m filing cabinet size:3200\*400\*2000

2.8m filing cabinet size:2800\*400\*2000

**2.4m** filing cabinet size:2400\*400\*2000