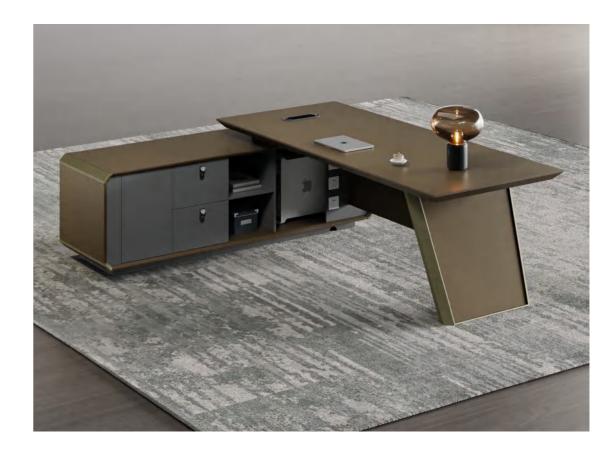

File cabinets help you easily manage your files and belongings, making your office space more organized.

## Convenient storage function

Convenient storage, password lock gives you private space, storage cabinet gives you large capacity space, effectively solve the problem of insufficient desktop space, important data loss.