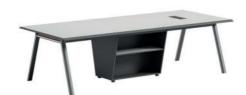

#### Standard Product Unit

VIC-D0132 W3200\*D2200\*H760

VIC-D0128 W2800\*D2200\*H760

VIC-D0126 W2600\*D2000\*H760

VIC-D0124 W2400\*D2000\*H760

VIC-D0224 VIC-D0222 VIC-D0220

W2400\*D2000\*H760 W2200\*D2000\*H760 W2000\*D1800\*H760 VIC-D0218 W1800\*D1800\*H760

#### FILING CABINET

size:3600\*400\*2000

3.6m filing cabinet (with tape light) 3.6m filing cabinet size:3600\*400\*2000

3.2m filing cabinet size:3200\*400\*2000

2.8m filing cabinet size:2800\*400\*2000

**2.4m** filing cabinet size:2400\*400\*2000