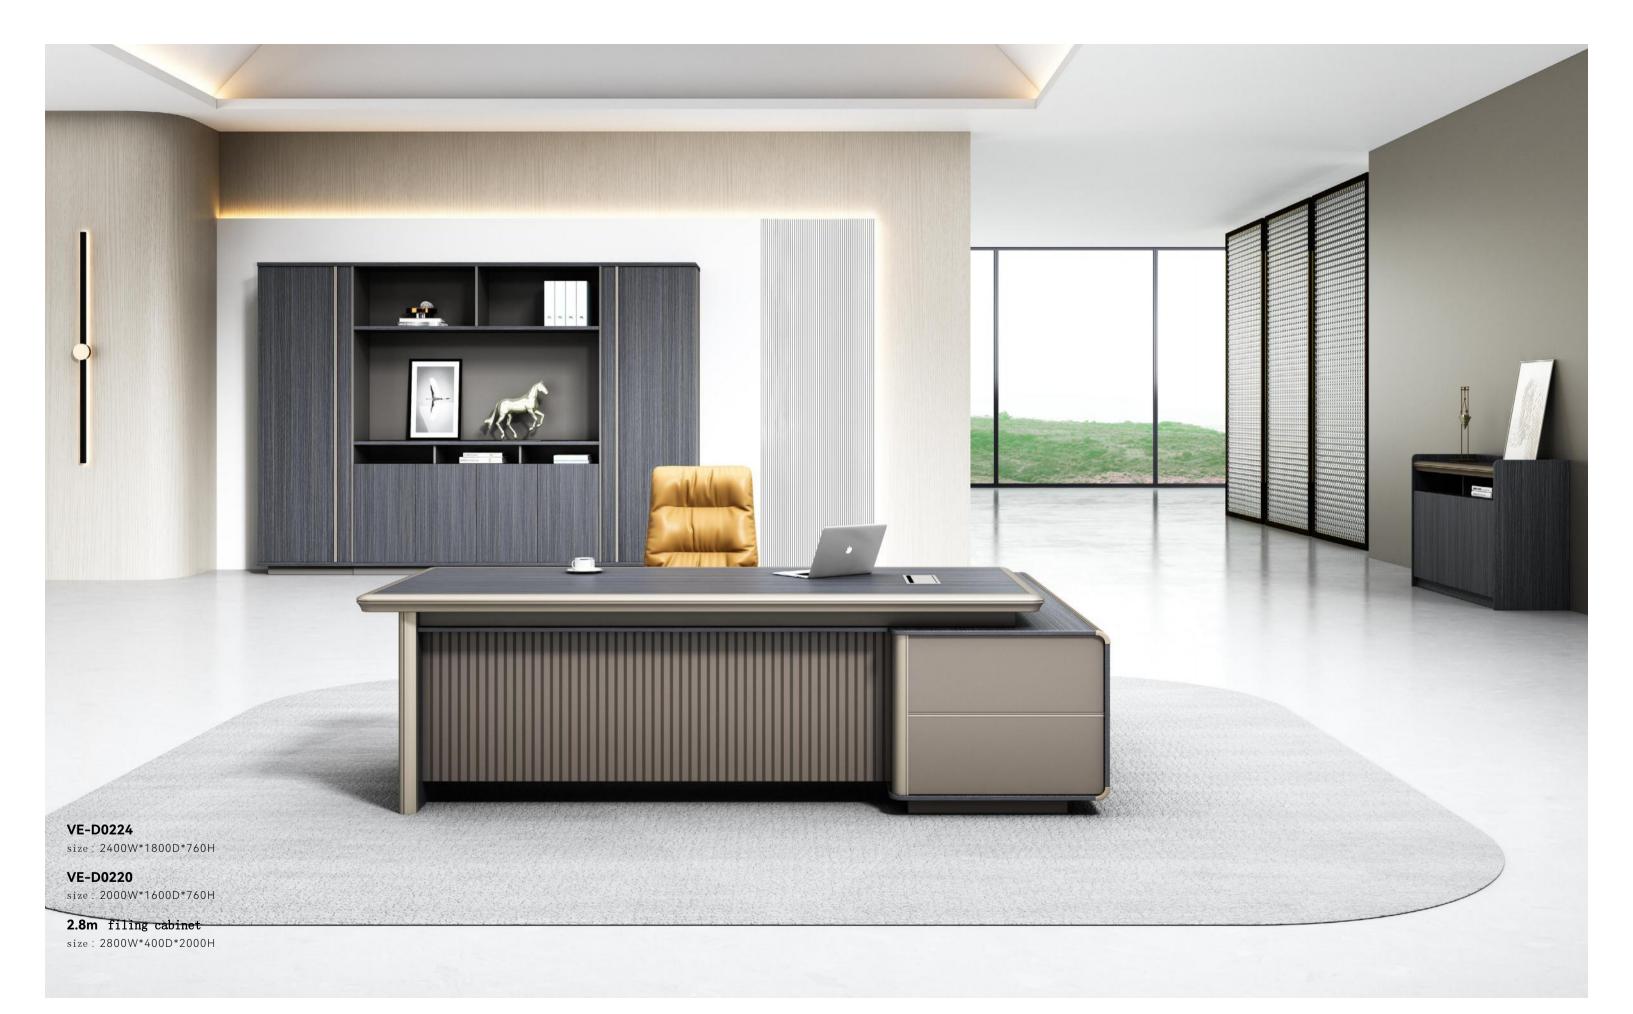

#### VE-D0224

size:2400\*1800\*760

VE-D0220

size:2000\*1600\*760

#### FILING CABINET

size:3600\*400\*2000

3.6m filing cabinet (with tape light) 3.6m filing cabinet size:3600\*400\*2000

3.2m filing cabinet size:3200\*400\*2000

2.8m filing cabinet size:2800\*400\*2000

**2.4m** filing cabinet size:2400\*400\*2000