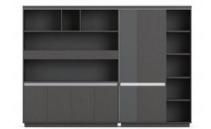

#### FILING CABINET

size:3600\*400\*2000

3.6m filing cabinet (with tape light) 3.6m filing cabinet size:3600\*400\*2000

3.2m filing cabinet size:3200\*400\*2000

2.8m filing cabinet size:2800\*400\*2000

**2.4m** filing cabinet size:2400\*400\*2000

2.2m filing cabinet size:2200\*400\*2000

VE-S0812 size:1200\*400\*800