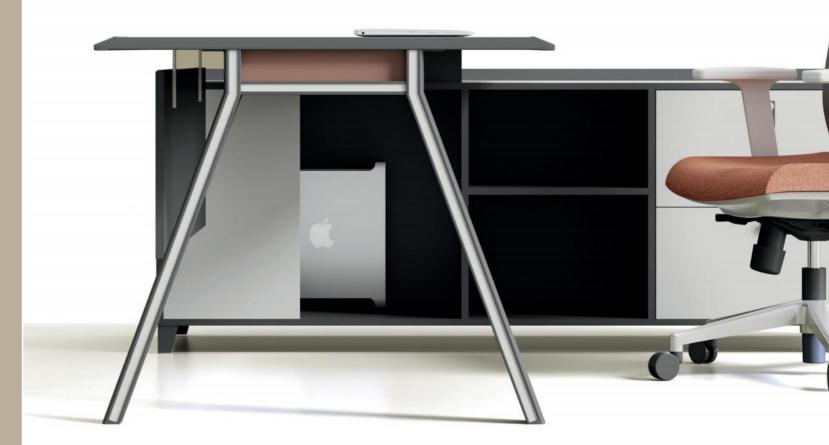

## Convenient storage function

Convenient storage, password lock gives you private space, storage cabinet gives you large capacity space, effectively solve the problem of insufficient desktop space, important data loss.