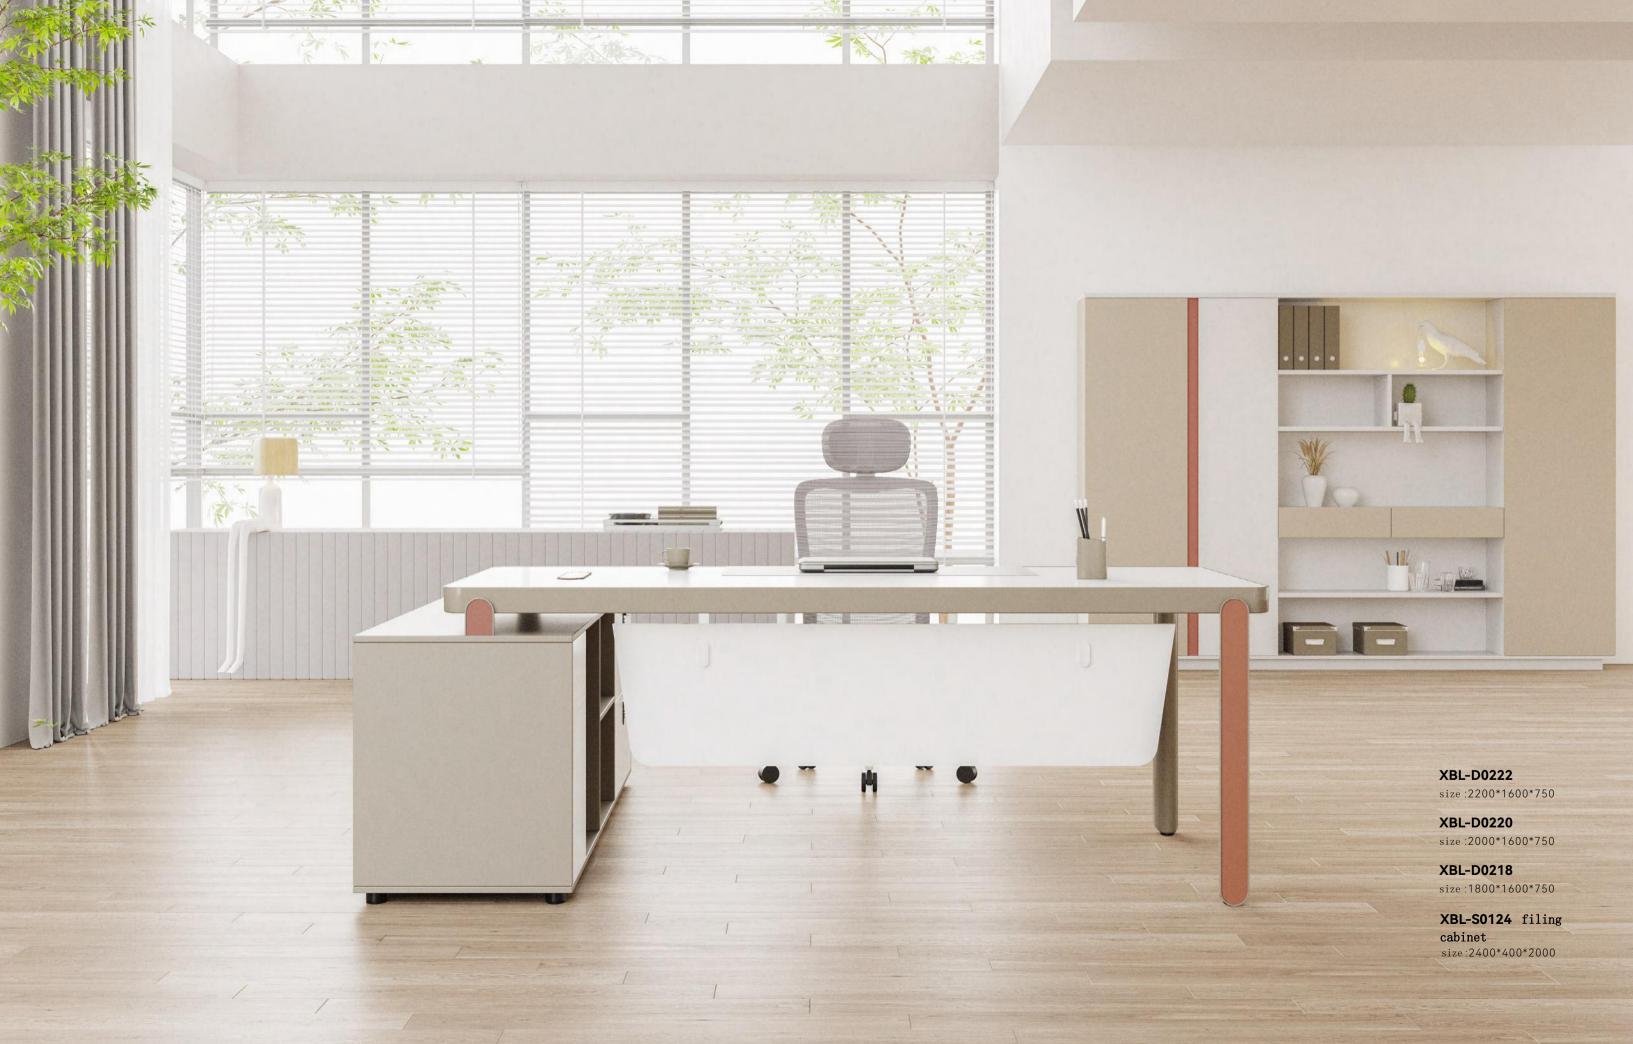

XBL-C0128

size:2800\*1200\*750

XBL-C0124

size:2400\*1200\*750

CONFERENCE TABLE **EXECUTIVE DESK** 

XBL-D0222

size:2200\*1600\*750

XBL-D0220

size:2000\*1600\*750

XBL-D0218

size:1800\*1600\*750

CLERK'S DESK

XBL-C0128

size:2800\*1200\*750

XBL-C0124

size:2400\*1200\*750