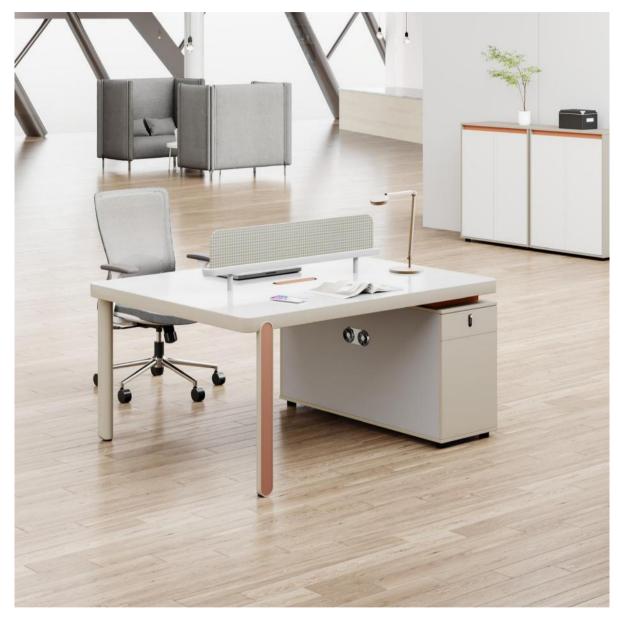

# X-Berlin

# Fine details, think big, act big

Through the combination of different materials, the whole space is shaped.

Use the perfect combination of material quality and cost performance, ready for office needs.

# A combination of inspiration and creativity

The crystallization of inspiration and creativity, simple appearance deduces the connotation of modern beauty; People-oriented design concept, Advocating the perfect combination of vision and touch; Subtle details reveal elegance and nobility.