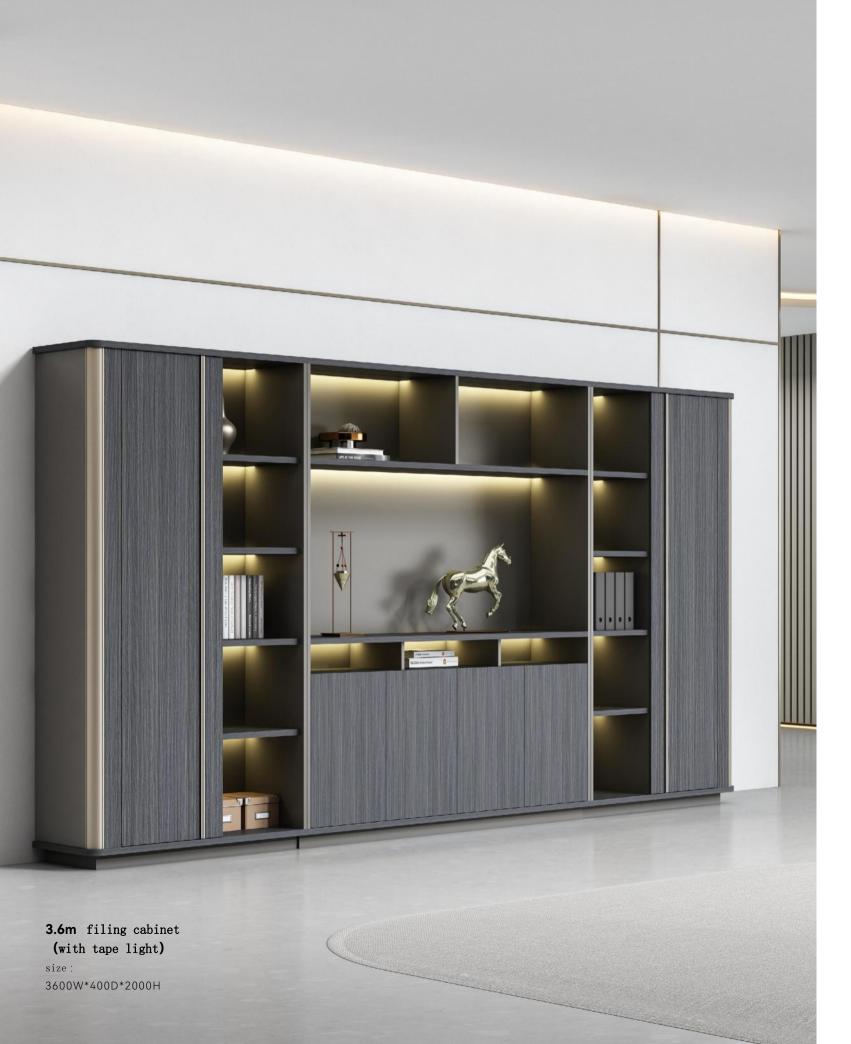

#### FILING CABINET

size:3600\*400\*2000

3.6m filing cabinet (with tape light) 3.6m filing cabinet size:3600\*400\*2000

3.2m filing cabinet size:3200\*400\*2000

2.8m filing cabinet size:2800\*400\*2000

**2.4m** filing cabinet size:2400\*400\*2000