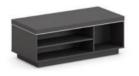

#### TEA TABLE/END TABLE

VE-C0518 size:1800\*800\*680

VE-F0114 size:1400\*700\*450

VE-F0207

size:700\*700\*450