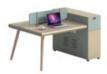

## Multifunctional baffle

People-oriented design concept, simple style, flexible working environment, independent working space, non-interference and effective communication.

## Convenient storage function

Convenient storage, password lock gives you private space, storage cabinet gives you large capacity space, effectively solve the problem of insufficient desktop space, important data loss.