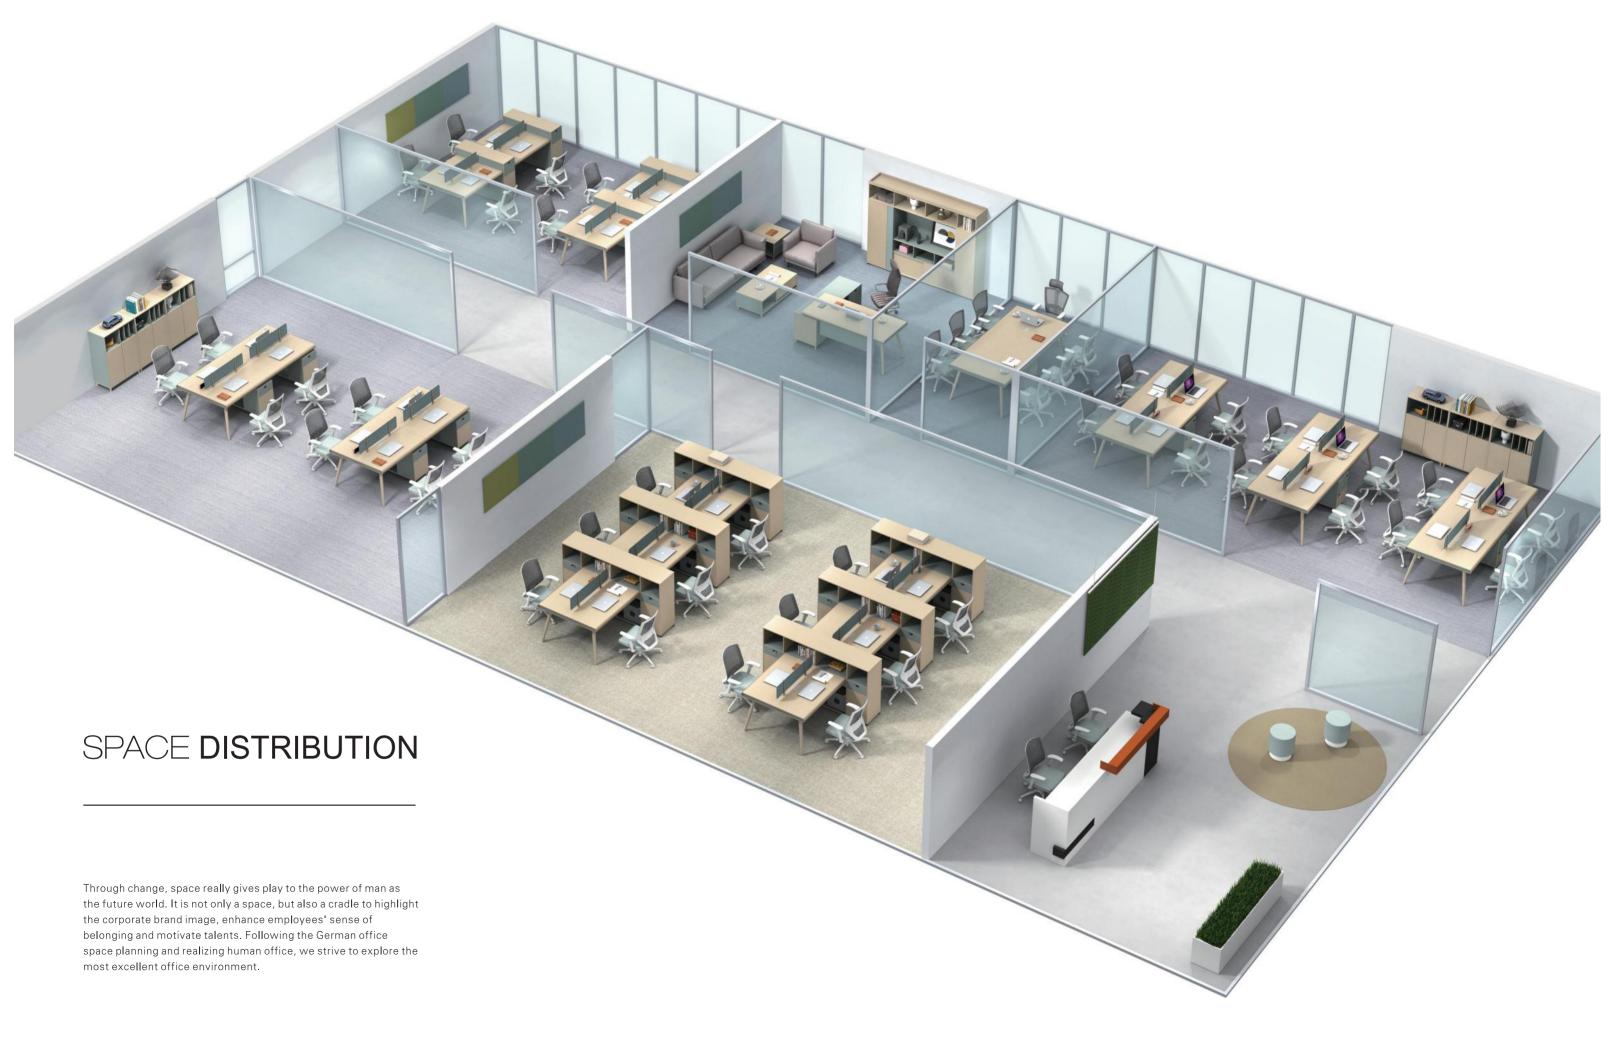

#### OFFICE SPACE

#### Well Designed And Original

Modern simple administrative office design, office furniture modeling is simple, clean and rich in design sense,

can make the space look more transparent, color for monochrome, advocating minimalism, but very pay attention to functional design.