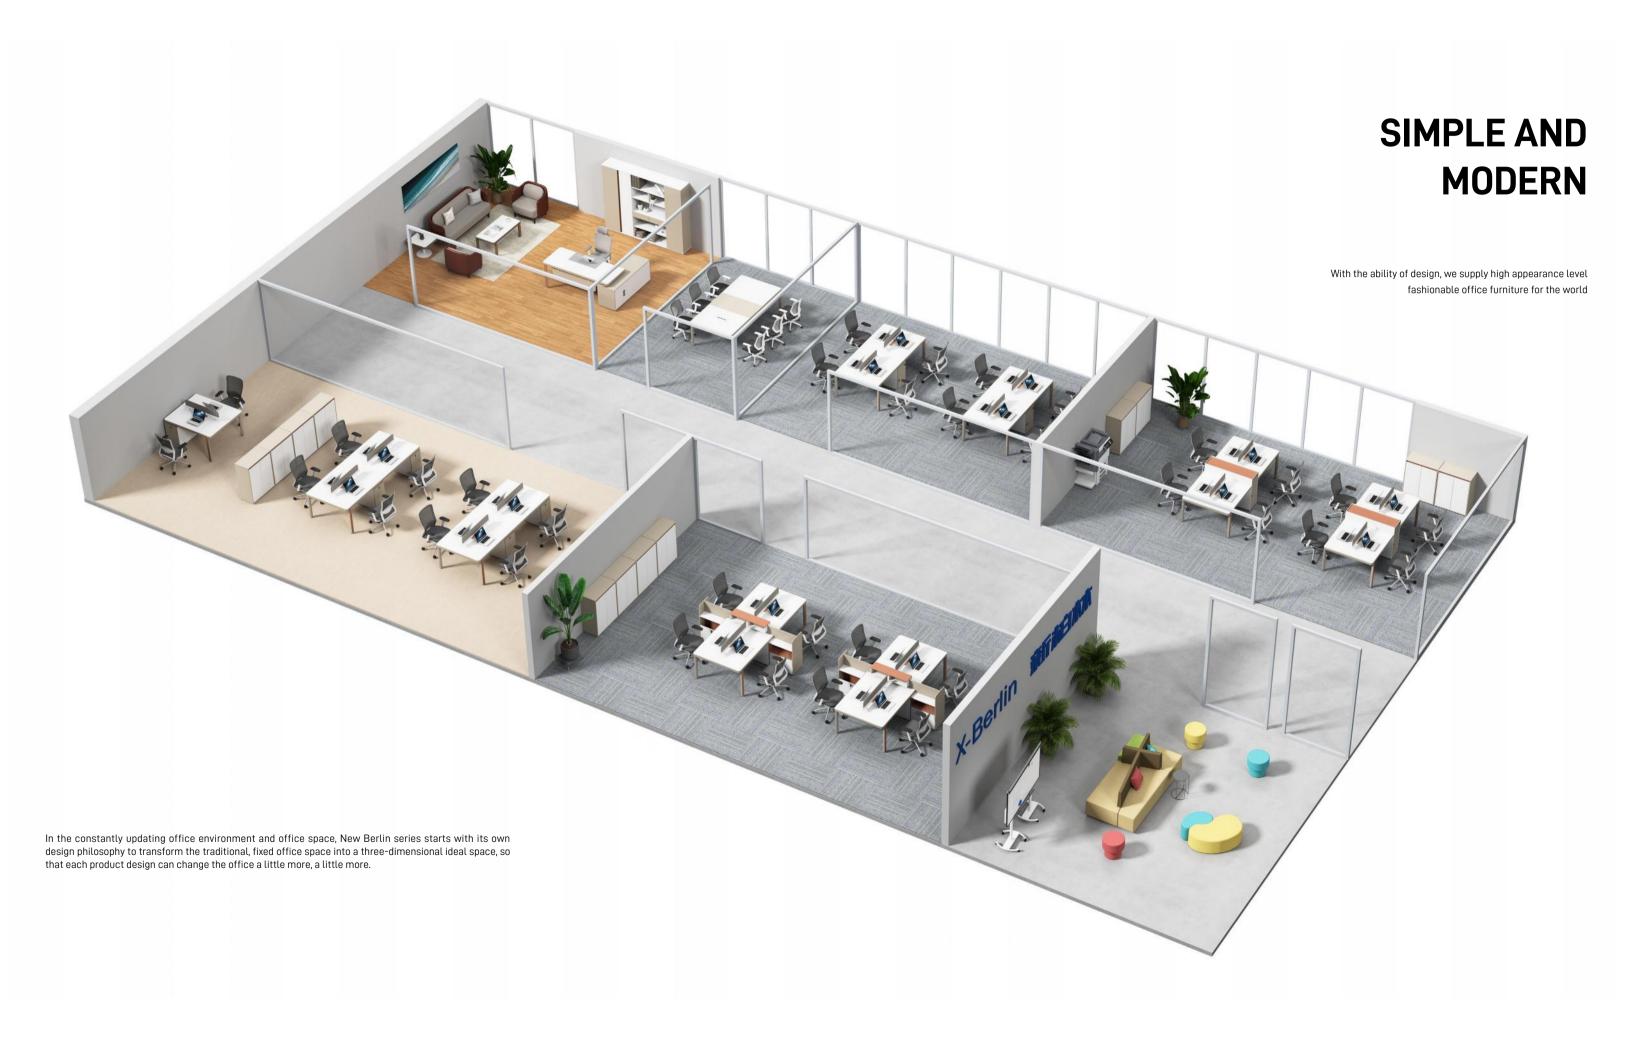

# X-Berlin

# Fine details, think big, act big

Through the combination of different materials, the whole space is shaped.

Use the perfect combination of material quality and cost performance, ready for office needs.

# A combination of inspiration and creativity

The crystallization of inspiration and creativity, simple appearance deduces the connotation of modern beauty; People-oriented design concept, Advocating the perfect combination of vision and touch; Subtle details reveal elegance and nobility.