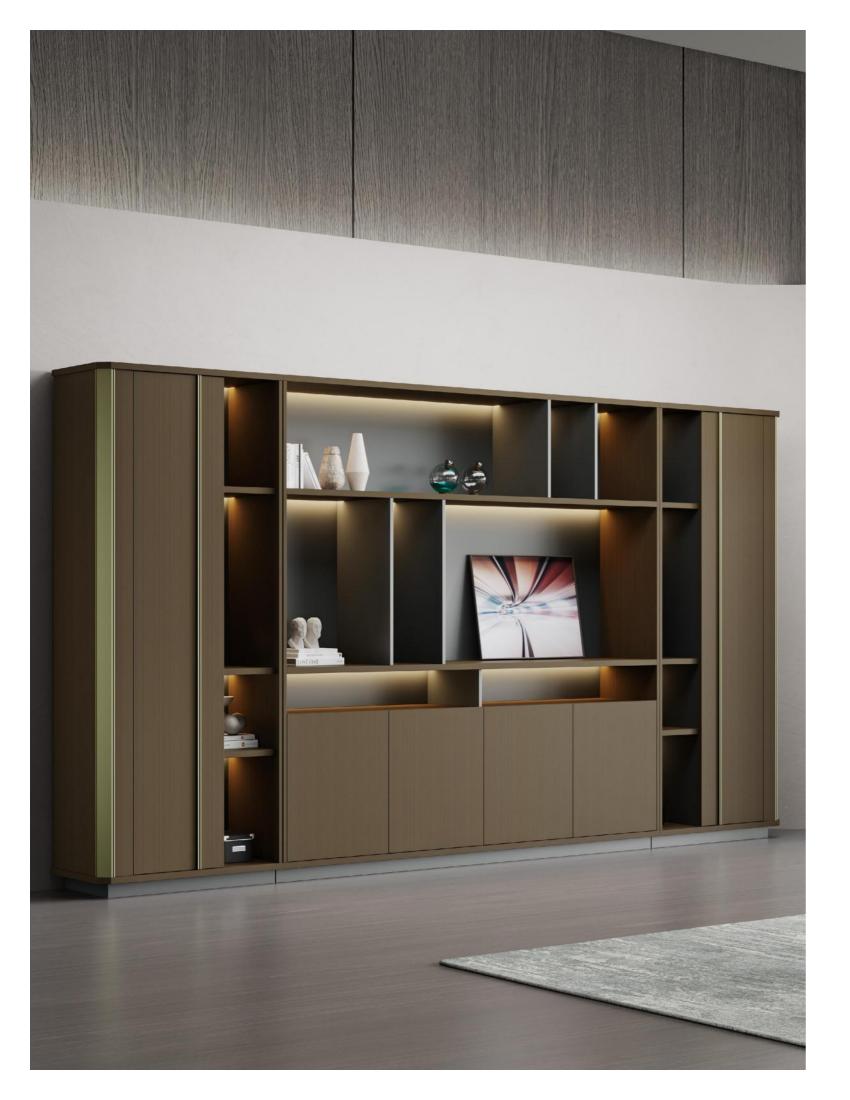

## Convenient storage function

Convenient storage, password lock gives you private space, storage cabinet gives you large capacity space, effectively solve the problem of insufficient desktop space, important data loss.