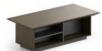

#### TEA TABLE/END TABLE

VE-C0518 size:1800\*800\*680

VE-F0114 size:1400\*700\*450

VE-F0207

size:700\*700\*450