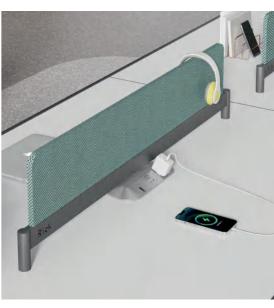

## Multifunctional baffle

People-oriented design concept, simple style, flexible working environment, independent working space, non-interference and effective communication.

## Convenient storage function

Convenient storage, password lock gives you private space, storage cabinet gives you large capacity space, effectively solve the problem of insufficient desktop space, important data loss.