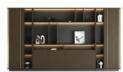

File cabinets help you easily manage your files and belongings, making your office space more organized.

#### FILING CABINET

size:3600\*400\*2000

3.6m filing cabinet (with tape light) 3.6m filing cabinet size:3600\*400\*2000

3.2m filing cabinet size:3200\*400\*2000

2.8m filing cabinet size:2800\*400\*2000

**2.4m** filing cabinet size:2400\*400\*2000

2.2m filing cabinet size:2200\*400\*2000

VE-S0812 size:1200\*400\*800